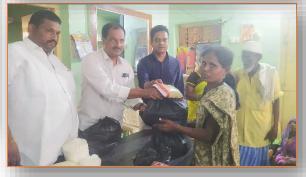

#### **⇒ SUPPORT TO POOR WOMEN**

With the support of Keu International, Prabhat Rural Development society has organized a programme in Jagarajupalli, on 29<sup>th</sup> October 2022, to supply groceries to the 20 needy people consisting of single women, widow, disabled, Elderly people. The grocery kit consisted of 1kg of

Dall,1kg of jaggery,1kg of Ground nuts,2 kg of wheat flour,1kg of upma flour,1 turmeric powder pocket, 1lt oil packet, Washing soap and salt pocket.

Speaking on this occasion Mr. Prabhakar Reddy, Secretary, PRDS, said that we are fortunate to have known the swami's devotees who are willing to serve the mankind. He explained that this support is extended to them through Keu International. He also insisted people to come together and help the needy and get blessed by the God. He further explained that devotees coming from the faroff lands are getting adjusted to the food and conditions in this place, and are extending their services to the people here. So, it