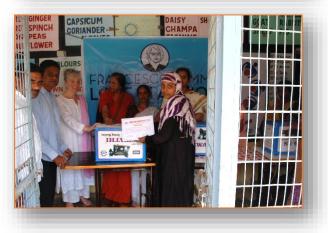

#### ⇒ PURCHASE OF SEWING MACHINES:

PRDS has three tailoring centres established one each at Kothacheruvu, Bukkapatnam and Puttaparthi. These tailoring centres provide free training to women and adolescent girls in the skills of dress making. The trainees are trained in the maintenance of sewing machines, cutting the clothes, sewing, and designing. Raw material is provided to them. The entire course is free of cost.

At the same time, PRDS also identifies the poorest of the poorest trainees and provides them with sewing machines at free of cost to enable them to start an earning by working on these machines.

During the period under reporting, with the support of Keu International Private Limited, 15 women were identified and supplied with sewing machines. These women are now working on their machines and making earnings for the families. They are involved in contract sewing works as

well as sewing the dresses of women in and around their households / area of dwelling.