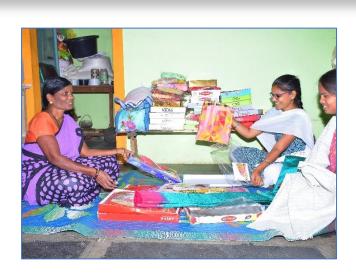

#### **⇒** SUPPORT TO PETTY BUSINESS:

As a part of promoting economic independence among the women, PRDS has identified 10

women in Kothacheruvu village, and have supported them with an amount of Rs.10,000 each. This is an interest free loan cum investment for them.

These women have started petty income generation activities like running petty shops, saree business, fruit vending, vegetable vending, flower vending activities by utilizing this amount provided to them. Otherwise these women have to take advance amounts on a daily interest basis, with high interest rates ranging from Rs.5 to Rs.10/- per hundred per day.

With the provision of an amount of Rs.10,000 per women, these women have stopped taking such loans, and now they are saved of paying such high interests, and utilize the entire earning for their family, and repay the amount into their groups @ Rs.1000 per month. This amount so pooled is again used by the women for improving their business or to support a fellow women in their village or in other villages so that the