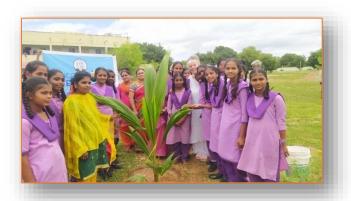

#### **⇒ PLANTATION**

On 16th September, 2022, with the support of **KEU International Private Limited**, Sonipet,

and FrancescoTamma - Love in Action, PRDS organized tree planting drive in AP Model school and KGBV in Jagarajupalli. As a part of this program coconut trees and Lemon trees were planted in the school premises. Followed by these coconut trees were planted in Kasturiba Gandhi Girls School also.

The programmes were attended by Ms. Angela Dickson, a staunch support of PRDS, and Mr. Gangadhar, the Forest Beat Officer Mr. Malli Reddy, village leaders, School staff, PRDS secretary Prabhakar Reddy and organization staff.