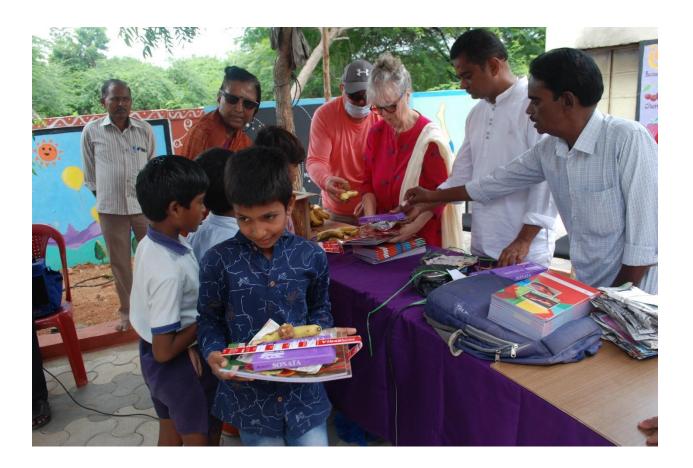

# ⇒ SUPPLY OF STATIONARY TO SCHOOL CHILDREN

As a part of promoting schooling and education, with specific focus on the children coming from the socially and economically weaker section, PRDS has taken up the activity of supplying them with school materials of different types.

The items supplied to the children included (1) notebooks; (2) Pens and Pencils; (3) Mathematics/Geometry boxes; (4) Scales and (5) Slates.

A total of 215 children studying in  $1^{st}$  to  $5^{th}$  class in 06 schools were supplied with this material under this activity.

| S.No | Date       | Name of the Mandal | Name of the School       | No. of students |
|------|------------|--------------------|--------------------------|-----------------|
|      |            |                    |                          | Covered         |
| 1    | 09.09.2022 | Bukkapatnam        | 1) Gasikavaripalli       | 110             |
|      |            |                    | 2) Kondapuram            |                 |
|      |            |                    | 3) Chinthalayyagaripalli |                 |
| 2    | 10.11.2022 | Kothacheruvu       | 1) Lingareddy palli      | 70              |
|      |            |                    | 2) Kanisettipalli        |                 |
| 3    | 16.11.2022 | Puttaparthi        | 1) Amagondapalem         | 35              |
|      | Total      |                    |                          | 215             |