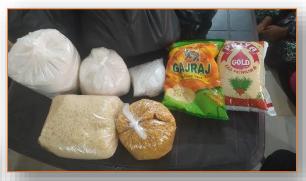

# ⇒ PURCHASE OF GROCERIES FOR SUPPLY TO POOR FAMILIES

Festivals are celebrated with in a grand way and with a great dignity in any country. While the economically rich families have all the options to enjoy festivals and other such events/ functions, the poor have no

option to enjoy the joy and warmth of such events. Therefore, in a bid to give them a

scope to enjoy the festivals with their children and elderly members, PRDS has supported 50

economically backward families by way of supplying 7 types of dry ration items, which included, (1) Pearl Sago (Sabu); (2) wheat flour; (3) Vermicelli; (4) Oil Palm; (5) Redgram; (6) Sugar; and (7) semolina flour.