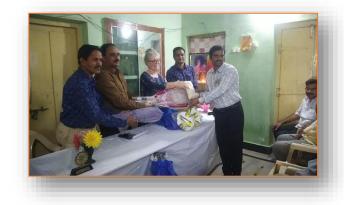

#### **⇒** SUPPLY OF SPORTS MATERIAL TO SCHOOLS:

During the period under reporting, PRDS with the support of KEU International Private Limited

has supplied sports material to the Zilla Parishad High Schools in Jagarajupalli, Keshapuram, Bukkapatnam, and Talamarla. The organization had consultation with the Physical Education teachers at these schools and finanalized the sports items which will be useful to the students to improve their sports talents.

from ZPHS-Talamarla, ZPHS-Bukkapatnam, ZPHS-Jagarajupalli ZPHS-Keshapuram, Govt.

The sports material included, Ball Badmintan Bats and balls, Net, Volley balls, Tennis balls, Shuttle nets; softballs, Carrom-boards, throw balls, handballs, tennikoit rings, skipping ropes.

The sports materials were handed over to the schools through their physical education teachers in the presence of Angela Dickson, a devotee from Scotland; Mr. Lakshmaih, Principal of Bukkaptanam degree college, Mr. Venkatprasad,vice principal of BukkaptanamDegree College; Mr. Prabhakar Reddy, Secretary of PRDS.

Speaking on this occasion, Dr Lakshmiah, the Principal of Bukkapatnam Degree College, appreciated the services of PRDS in the villages of the three mandals and he thanked the supports who are providing the organization through their humanitarian aid.