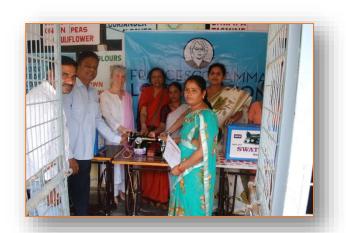

#### ⇒ PURCHASE OF SEWING MACHINES:

PRDS has three tailoring centres established one each at Kothacheruvu, Bukkapatnam and Puttaparthi. These tailoring centres provide free training to women and adolescent girls in the skills of dress making. The trainees are trained in the maintenance of sewing machines, cutting the clothes, sewing, and designing. Raw material is provided to them. The entire course is free of cost.

At the same time, PRDS also identifies the poorest of the poorest trainees and provides them with sewing machines at free of cost to enable them to start an earning by working on these machines.

During the period under reporting, with the support of Keu International Private Limited, 15 women were identified and supplied with sewing machines. These women are now working on their machines and making earnings for the families. They are involved in contract sewing works as

well as sewing the dresses of women in and around their households / area of dwelling.