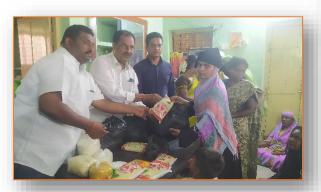

#### **⇒ SUPPORT TO POOR WOMEN**

With the support of Keu International, Prabhat Rural Development society has organized a programme in Jagarajupalli, on 29<sup>th</sup> October 2022, to supply groceries to the 20 needy people consisting of single women, widow, disabled, Elderly people. The grocery kit consisted of 1kg of

Dall,1kg of jaggery,1kg of Ground nuts,2 kg of wheat flour,1kg of upma flour,1 turmeric powder pocket, 1lt oil packet, Washing soap and salt pocket.

Speaking on this occasion Mr. Prabhakar Reddy, Secretary, PRDS, said that we are fortunate to have known the swami's devotees who are willing to serve the mankind. He explained that this support is extended to them through Keu International. He also insisted people to come together and help the needy and get blessed by the God. He further explained that devotees coming from the faroff lands are getting adjusted to the food and conditions in this place, and are extending their services to the people here. So, it