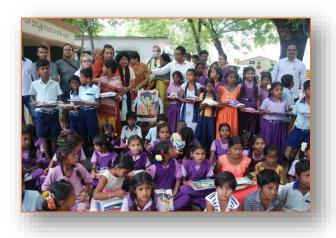

# ⇒ SUPPLY OF STATIONARY TO SCHOOL CHILDREN

As a part of promoting schooling and education, with specific focus on the children coming from the socially and economically weaker section, PRDS has taken up the activity of supplying them with school materials of different types.

The items supplied to the children included (1) notebooks; (2) Pens and Pencils; (3) Mathematics/Geometry boxes; (4) Scales and (5) Slates.

A total of 215 children studying in  $1^{st}$  to  $5^{th}$  class in 06 schools were supplied with this material under this activity.

| S.No | Date       | Name of the Mandal | Name of the School       | No. of students |
|------|------------|--------------------|--------------------------|-----------------|
|      |            |                    |                          | Covered         |
| 1    | 09.09.2022 | Bukkapatnam        | 1) Gasikavaripalli       | 110             |
|      |            |                    | 2) Kondapuram            |                 |
|      |            |                    | 3) Chinthalayyagaripalli |                 |
| 2    | 10.11.2022 | Kothacheruvu       | 1) Lingareddy palli      | 70              |
|      |            |                    | 2) Kanisettipalli        |                 |
| 3    | 16.11.2022 | Puttaparthi        | 1) Amagondapalem         | 35              |
|      | Total      |                    |                          | 215             |