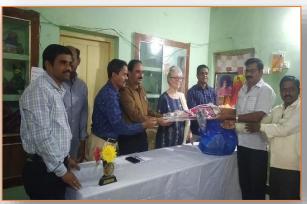

#### **⇒** SUPPLY OF SPORTS MATERIAL TO SCHOOLS:

During the period under reporting, PRDS with the support of KEU International Private Limited

has supplied sports material to the Zilla Parishad High Schools in Jagarajupalli, Keshapuram, Bukkapatnam, and Talamarla. The organization had consultation with the Physical Education teachers at these schools and finanalized the sports items which will be useful to the students to improve their sports talents.

from ZPHS-Talamarla, ZPHS-Bukkapatnam, ZPHS-Jagarajupalli ZPHS-Keshapuram, Govt.

The sports material included, Ball Badmintan Bats and balls, Net, Volley balls, Tennis balls, Shuttle nets; softballs, Carrom-boards, throw balls, handballs, tennikoit rings, skipping ropes.

The sports materials were handed over to the schools through their physical education teachers in the presence of Angela Dickson, a devotee from Scotland; Mr. Lakshmaih, Principal of Bukkaptanam degree college, Mr. Venkatprasad,vice principal of BukkaptanamDegree College; Mr. Prabhakar Reddy, Secretary of PRDS.

Speaking on this occasion, Dr Lakshmiah, the Principal of Bukkapatnam Degree College, appreciated the services of PRDS in the villages of the three mandals and he thanked the supports who are providing the organization through their humanitarian aid.