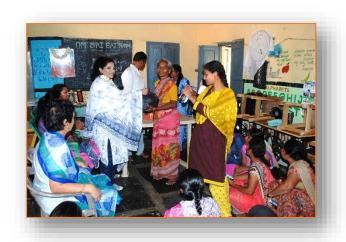

#### **⇒ SUPPORT TO POOR WOMEN**

With the support of Keu International, Prabhat Rural Development society has organized a programme in Jagarajupalli, on 29<sup>th</sup> October 2022, to supply groceries to the 20 needy people consisting of single women, widow, disabled, Elderly people. The grocery kit consisted of 1kg of

Dall,1kg of jaggery,1kg of Ground nuts,2 kg of wheat flour,1kg of upma flour,1 turmeric powder pocket, 1lt oil packet, Washing soap and salt pocket.

Speaking on this occasion Mr. Prabhakar Reddy, Secretary, PRDS, said that we are fortunate to have known the swami's devotees who are willing to serve the mankind. He explained that this support is extended to them through Keu International. He also insisted people to come together and help the needy and get blessed by the God. He further explained that devotees coming from the faroff lands are getting adjusted to the food and conditions in this place, and are extending their services to the people here. So, it

become our duty to thank them, and learn from them the spirit of serving fellow citizens.