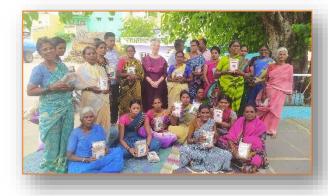

#### ⇒ PURCHASE OF SEWING MACHINES:

PRDS has three tailoring centres established one each at Kothacheruvu, Bukkapatnam and Puttaparthi. These tailoring centres provide free training to women and adolescent girls in the skills of dress making. The trainees are trained in the maintenance of sewing machines, cutting the clothes, sewing, and designing. Raw material is provided to them. The entire course is free of cost.

At the same time, PRDS also identifies the poorest of the poorest trainees and provides them with sewing machines at free of cost to enable them to start an earning by working on these machines.

During the period under reporting, with the support of Keu International Private Limited, 15 women were identified and supplied with sewing machines. These women are now working on their machines and making earnings for the families. They are involved in contract sewing works as

#### **List of beneficiaries Sewing Machines:**

| S.No | Kothacheruvu-Centre | Bukkapatnam-Centre | Puttaparthi-Centre |
|------|---------------------|--------------------|--------------------|
| 1    | B.Navya             | Krishnaveni        | Parvathi           |
| 2    | Rajeswari           | Leelavathi         | Lakshmi            |
| 3    | Chowdeswari         | Vani               | Sasikala           |
| 4    | Aswini              | Shakiya            | Nandini            |
| 5    | Saraswathi          | Parvin             | Suhashini          |