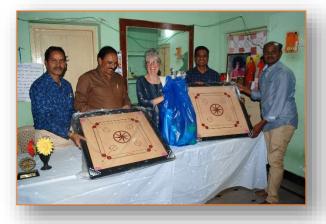

#### **⇒** SUPPLY OF SPORTS MATERIAL TO SCHOOLS:

During the period under reporting, PRDS with the support of KEU International Private Limited

has supplied sports material to the Zilla Parishad High Schools in Jagarajupalli, Keshapuram, Bukkapatnam, and Talamarla. The organization had consultation with the Physical Education teachers at these schools and finanalized the sports items which will be useful to the students to improve their sports talents.

from ZPHS-Talamarla, ZPHS-Bukkapatnam, ZPHS-Jagarajupalli ZPHS-Keshapuram, Govt.

The sports material included, Ball Badmintan Bats and balls, Net, Volley balls, Tennis balls, Shuttle nets; softballs, Carrom-boards, throw balls, handballs, tennikoit rings, skipping ropes.

The sports materials were handed over to the schools through their physical education teachers in the presence of Angela Dickson, a devotee from Scotland; Mr. Lakshmaih, Principal of Bukkaptanam degree college, Mr. Venkatprasad,vice principal of BukkaptanamDegree College; Mr. Prabhakar Reddy, Secretary of PRDS.

Speaking on this occasion, Dr Lakshmiah, the Principal of Bukkapatnam Degree College, appreciated the services of PRDS in the villages of the three mandals and he thanked the supports who are providing the organization through their humanitarian aid.