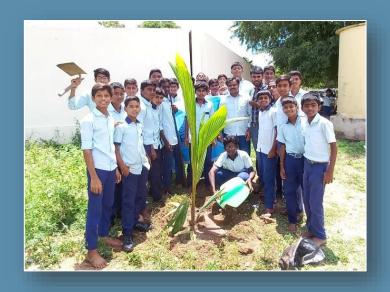

#### **⇒ PLANTATION**

On 16th September, 2022, with the support of **KEU International Private Limited**, Sonipet,

and FrancescoTamma - Love in Action, PRDS organized tree planting drive in AP Model school and KGBV in Jagarajupalli. As a part of this program coconut trees and Lemon trees were planted in the school premises. Followed by these coconut trees were planted in Kasturiba Gandhi Girls School also.

The programmes were attended by Ms. Angela Dickson, a staunch support of PRDS, and Mr. Gangadhar, the Forest Beat Officer Mr. Malli Reddy, village leaders, School staff, PRDS secretary Prabhakar Reddy and organization staff.

Mr. Prabhakar Reddy addressed the students and mentioned that due to ecological imbalances in recent times trees are rapidly falling off. So, planting trees is very important

for protection and promotion of environment, and it becomes the duty of every one to be part of this activity.