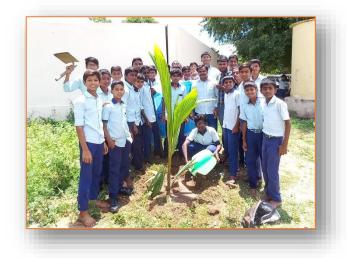

#### **⇒ PLANTATION**

On 16th September, 2022, with the support of **KEU International Private Limited**, Sonipet,

and FrancescoTamma - Love in Action, PRDS organized tree planting drive in AP Model school and KGBV in Jagarajupalli. As a part of this program coconut trees and Lemon trees were planted in the school premises. Followed by these coconut trees were planted in Kasturiba Gandhi Girls School also.

The programmes were attended by Ms. Angela Dickson, a staunch support of PRDS, and Mr. Gangadhar, the Forest Beat Officer Mr. Malli Reddy, village leaders, School staff, PRDS secretary Prabhakar Reddy and organization staff.

Mr. Prabhakar Reddy addressed the students and mentioned that due to ecological imbalances in recent times trees are rapidly falling off. So, planting trees is very important

for protection and promotion of environment, and it becomes the duty of every one to be part of this activity.