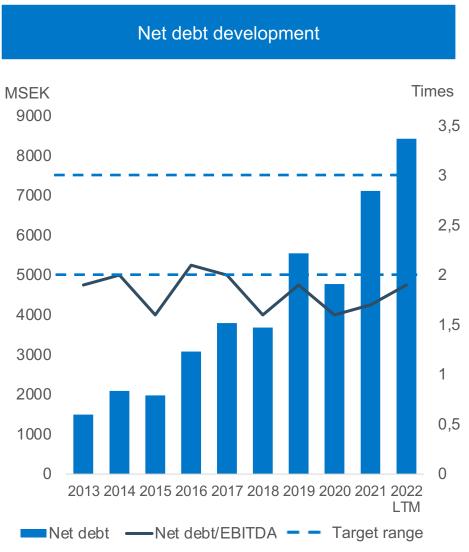

### NET DEBT DEVELOPMENT AND BALANCE SHEET

| Balance sheet                                               |                |                |                |  |  |  |  |  |  |
|-------------------------------------------------------------|----------------|----------------|----------------|--|--|--|--|--|--|
| MSEK                                                        | 30 Jun<br>2022 | 31 Dec<br>2021 | 30 Jun<br>2021 |  |  |  |  |  |  |
| Intangible fixed assets                                     | 16,624         | 15,497         | 13,513         |  |  |  |  |  |  |
| Tangible fixed assets                                       | 2,101          | 2,052          | 1,774          |  |  |  |  |  |  |
| Financial assets                                            | 357            | 320            | 246            |  |  |  |  |  |  |
| Inventory                                                   | 3,542          | 2,821          | 2,424          |  |  |  |  |  |  |
| Accounts receivable                                         | 2,791          | 2,257          | 2,160          |  |  |  |  |  |  |
| Other receivables                                           | 626            | 420            | 486            |  |  |  |  |  |  |
| Cash and cash equivalents                                   | 1,255          | 1,509          | 1,178          |  |  |  |  |  |  |
| Total assets                                                | 27,296         | 24,876         | 21,781         |  |  |  |  |  |  |
| Shareholders' equity                                        | 11,678         | 10,756         | 9,350          |  |  |  |  |  |  |
| Interest-bearing liabilities                                | 7,852          | 6,965          | 6,353          |  |  |  |  |  |  |
| Other liabilities and provisions                            | 3,556          | 3,144          | 2,533          |  |  |  |  |  |  |
| Accounts payable                                            | 1,658          | 1,294          | 1,183          |  |  |  |  |  |  |
| Other short-term liabilities                                | 2,552          | 2,717          | 2,362          |  |  |  |  |  |  |
| Total equity and liabilities                                | 27,296         | 24,876         | 21,781         |  |  |  |  |  |  |
| Net debt                                                    | 8,429          | 7,113          | 6,522          |  |  |  |  |  |  |
| Net debt/EBITDA                                             | 1.9x           | 1.7x           | 1.8x           |  |  |  |  |  |  |
| Capital employed excl. goodwill and other intangible assets | 2,725          | 2,294          | 2,079          |  |  |  |  |  |  |
| ROCE excl. goodwill and other intangible assets             | 151%           | 162%           | 159%           |  |  |  |  |  |  |
| Capital employed incl. goodwill and other intangible assets | 18,442         | 16,447         | 14,614         |  |  |  |  |  |  |
| ROCE incl. goodwill and other intangible assets             | 22.3%          | 22.5%          | 22.7%          |  |  |  |  |  |  |

## Balance sheet target

Net debt/EBITDA in the range of 2–3X

#### Net debt/EBITDA

• Normally in the range 2–3x