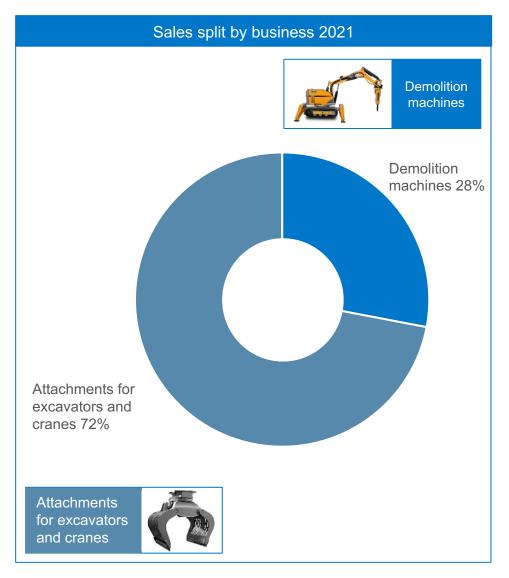

Leading producers of demolition robots and attachments for excavators and cranes

Sales 2022 LTM: 5,464 MSEK

EBITA 2022 LTM: 1,429 MSEK % of EBITA1

34%

Wide range of leading systems solutions providers

% of EBITA1