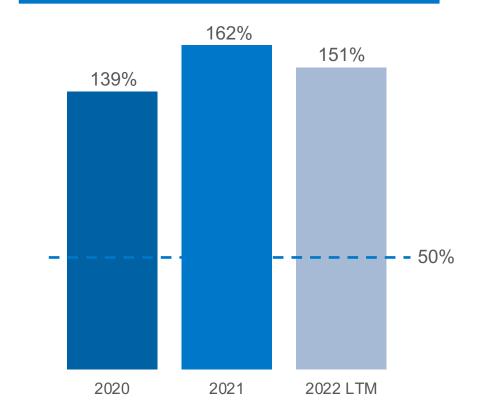

### NET DEBT DEVELOPMENT AND BALANCE SHEET

| Balance sheet                                               |                |                |                |  |  |  |  |  |  |
|-------------------------------------------------------------|----------------|----------------|----------------|--|--|--|--|--|--|
| MSEK                                                        | 30 Jun<br>2022 | 31 Dec<br>2021 | 30 Jun<br>2021 |  |  |  |  |  |  |
| Intangible fixed assets                                     | 16,624         | 15,497         | 13,513         |  |  |  |  |  |  |
| Tangible fixed assets                                       | 2,101          | 2,052          | 1,774          |  |  |  |  |  |  |
| Financial assets                                            | 357            | 320            | 246            |  |  |  |  |  |  |
| Inventory                                                   | 3,542          | 2,821          | 2,424          |  |  |  |  |  |  |
| Accounts receivable                                         | 2,791          | 2,257          | 2,160          |  |  |  |  |  |  |
| Other receivables                                           | 626            | 420            | 486            |  |  |  |  |  |  |
| Cash and cash equivalents                                   | 1,255          | 1,509          | 1,178          |  |  |  |  |  |  |
| Total assets                                                | 27,296         | 24,876         | 21,781         |  |  |  |  |  |  |
| Shareholders' equity                                        | 11,678         | 10,756         | 9,350          |  |  |  |  |  |  |
| Interest-bearing liabilities                                | 7,852          | 6,965          | 6,353          |  |  |  |  |  |  |
| Other liabilities and provisions                            | 3,556          | 3,144          | 2,533          |  |  |  |  |  |  |
| Accounts payable                                            | 1,658          | 1,294          | 1,183          |  |  |  |  |  |  |
| Other short-term liabilities                                | 2,552          | 2,717          | 2,362          |  |  |  |  |  |  |
| Total equity and liabilities                                | 27,296         | 24,876         | 21,781         |  |  |  |  |  |  |
| Net debt                                                    | 8,429          | 7,113          | 6,522          |  |  |  |  |  |  |
| Net debt/EBITDA                                             | 1.9x           | 1.7x           | 1.8x           |  |  |  |  |  |  |
| Capital employed excl. goodwill and other intangible assets | 2,725          | 2,294          | 2,079          |  |  |  |  |  |  |
| ROCE excl. goodwill and other intangible assets             | 151%           | 162%           | 159%           |  |  |  |  |  |  |
| Capital employed incl. goodwill and other intangible assets | 18,442         | 16,447         | 14,614         |  |  |  |  |  |  |
| ROCE incl. goodwill and other intangible assets             | 22.3%          | 22.5%          | 22.7%          |  |  |  |  |  |  |

### THE GROUP'S FINANCIAL PERFORMANCE

| MSEK                                       | Q222  | Q221  | Change             | 2022 LTM | 2021   | Change             |
|--------------------------------------------|-------|-------|--------------------|----------|--------|--------------------|
| Net sales                                  | 5,508 | 4,501 | 22.4% <sup>1</sup> | 19,640   | 17,480 | 12.4% <sup>2</sup> |
| EBITA <sup>3</sup>                         | 1,221 | 1,019 | 19.8%              | 4,112    | 3,709  | 10.9%              |
| EBITA margin <sup>3</sup>                  | 22.2% | 22.6% | -0.4               | 20.9%    | 21.2%  | -0.3               |
| Profit before tax                          | 1,027 | 866   | 18.6%              | 3,401    | 3,070  | 10.8%              |
| Net profit for the period                  | 771   | 650   | 18.6%              | 2,677    | 2,429  | 10.2%              |
| Operating cash flow                        | 625   | 858   | -27.2%             | 2,706    | 2,938  | -7.8%              |
| Earnings per share <sup>4</sup>            | 1.66  | 1.41  | 17.7%              | 5.78     | 5.26   | 9.9%               |
| Return on capital employed                 | 22.3% | 22.7% | -0.4               | 22.3%    | 22.5%  | -0.2               |
| Return on capital employed, excl. goodwill | 151%  | 159%  | -8.0               | 151%     | 162%   | -11.0              |