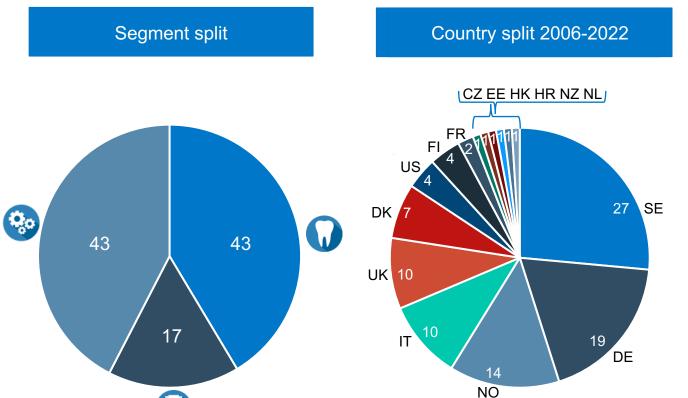

### LIFCO

Sales 2022 LTM: EBITA 2022 LTM: 19.640 MSEK 4,112 MSEK

Leading distributors of dental products in Nordics and Germany

% of EBITA<sup>1</sup>

Sales 2022 LTM: 5,116 MSEK EBITA 2022 LTM: 1,001 MSEK 23%

Leading producers of demolition robots and attachments for excavators and cranes

Sales 2022 LTM: 5,464 MSEK

EBITA 2022 LTM: 1,429 MSEK % of EBITA1

34%

Wide range of leading systems solutions providers

% of EBITA1

Sales 2022 LTM: 9,060 MSEK EBITA 2022 LTM:

1,822 MSEK

A SAFE HAVEN FOR YOUR BUSINESS

## **NUMBER OF ACQUISITIONS 2006–2022**

### Country split 2017-2022