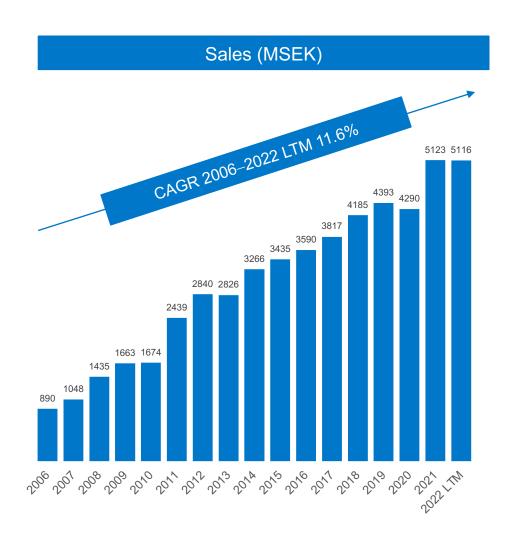

### LIFCO

Sales 2022 LTM: EBITA 2022 LTM: 19.640 MSEK 4,112 MSEK

Leading distributors of dental products in Nordics and Germany

% of EBITA<sup>1</sup>

Sales 2022 LTM: 5,116 MSEK EBITA 2022 LTM: 1,001 MSEK 23%