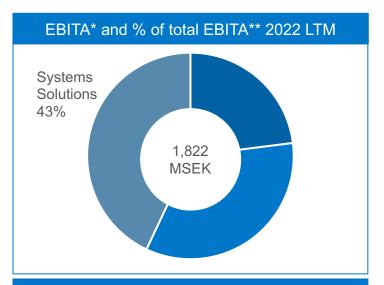

Sales 2022 LTM: 9,060 MSEK EBITA 2022 LTM:

1,822 MSEK

A SAFE HAVEN FOR YOUR BUSINESS

### **SYSTEMS SOLUTIONS FINANCIAL OVERVIEW**