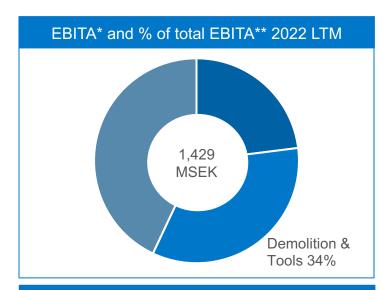

Leading producers of demolition robots and attachments for excavators and cranes

Sales 2022 LTM: 5,464 MSEK

EBITA 2022 LTM: 1,429 MSEK % of EBITA1

34%

Wide range of leading systems solutions providers

% of EBITA1