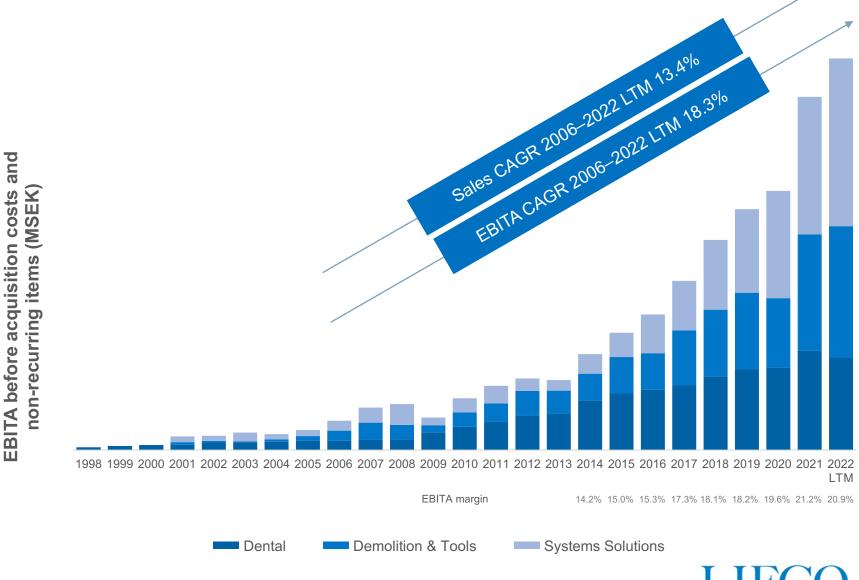

## Strong track record

- 13.4% annual sales growth rate 2006–2021
- 18.3% annual EBITA growth rate 2006–2021

### **DENTAL**

<sup>\*</sup>Before acquisition costs and non-recurring items. \*\*Excluding HQ costs.

### **DEMOLITION & TOOLS**

<sup>\*</sup>Before acquisition costs and non-recurring items. \*\*Excluding HQ costs.

### **SYSTEMS SOLUTIONS**

<sup>\*</sup>Before acquisition costs and non-recurring items. \*\*Excluding HQ costs.