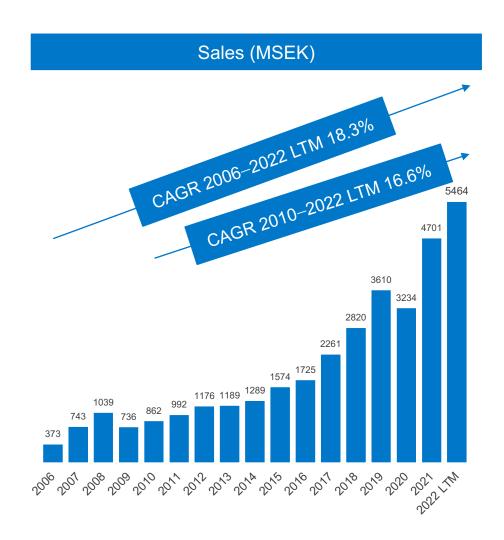

## Strong track record

- 13.4% annual sales growth rate 2006–2021
- 18.3% annual EBITA growth rate 2006–2021