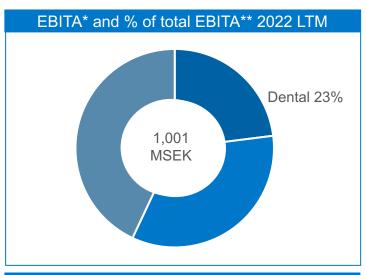

### THE BUSINESS AREAS' FINANCIAL PERFORMANCE

| DENTAL             |       |       |        |          |       |        |  |  |
|--------------------|-------|-------|--------|----------|-------|--------|--|--|
| MSEK               | Q222  | Q221  | Change | 2022 LTM | 2021  | Change |  |  |
| Net sales          | 1,343 | 1,317 | 2.0%   | 5,116    | 5,123 | -0.1%  |  |  |
| EBITA              | 266   | 297   | -10.4% | 1,001    | 1,080 | -7.3%  |  |  |
| EBITA margin       | 19.8% | 22.6% | -2.8   | 19.6%    | 21.1% | -1.5   |  |  |
| DEMOLITION & TOOLS |       |       |        |          |       |        |  |  |
| MSEK               | Q222  | Q221  | Change | 2022 LTM | 2021  | Change |  |  |
| Net sales          | 1,651 | 1,311 | 25.9%  | 5,464    | 4,701 | 16.2%  |  |  |
| EBITA              | 450   | 369   | 22.0%  | 1,429    | 1,261 | 13.3%  |  |  |
| EBITA margin       | 27.3% | 28.1% | -0.8   | 26.2%    | 26.8% | -0.6   |  |  |
| SYSTEMS SOLUTIONS  |       |       |        |          |       |        |  |  |
| MSEK               | Q222  | Q221  | Change | 2022 LTM | 2021  | Change |  |  |
| Net sales          | 2,514 | 1,873 | 34.2%  | 9,060    | 7,656 | 18.3%  |  |  |
| EBITA              | 543   | 386   | 40.7%  | 1,822    | 1,494 | 22.0%  |  |  |
| EBITA margin       | 21.6% | 20.6% | 1.0    | 20.1%    | 19.5% | 0.6    |  |  |

### LIFCO

Sales 2022 LTM: EBITA 2022 LTM: 19.640 MSEK 4,112 MSEK

Leading distributors of dental products in Nordics and Germany

% of EBITA<sup>1</sup>

Sales 2022 LTM: 5,116 MSEK EBITA 2022 LTM: 1,001 MSEK 23%

### **DENTAL**

<sup>\*</sup>Before acquisition costs and non-recurring items. \*\*Excluding HQ costs.