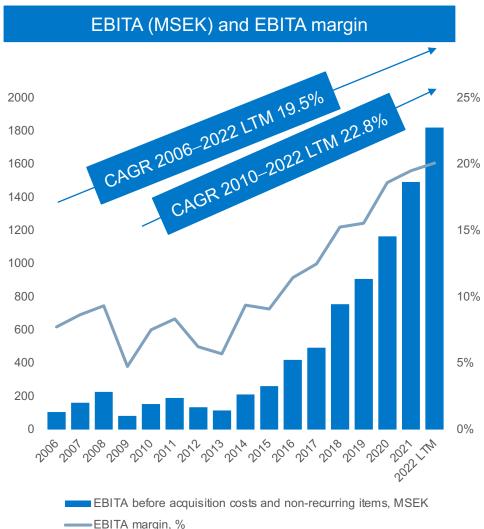

### LIFCO

Sales 2022 LTM: EBITA 2022 LTM: 19.640 MSEK 4,112 MSEK

Leading distributors of dental products in Nordics and Germany

% of EBITA<sup>1</sup>

Sales 2022 LTM: 5,116 MSEK EBITA 2022 LTM: 1,001 MSEK 23%

Leading producers of demolition robots and attachments for excavators and cranes

Sales 2022 LTM: 5,464 MSEK

EBITA 2022 LTM: 1,429 MSEK % of EBITA1

34%

Wide range of leading systems solutions providers

% of EBITA1

Sales 2022 LTM: 9,060 MSEK EBITA 2022 LTM:

1,822 MSEK

A SAFE HAVEN FOR YOUR BUSINESS

## Strong track record

- 13.4% annual sales growth rate 2006–2021
- 18.3% annual EBITA growth rate 2006–2021