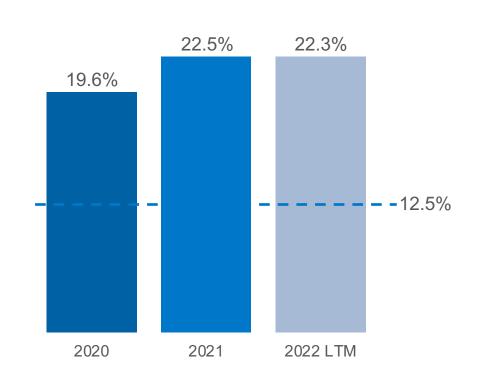

### **CAPITAL EMPLOYED**

ROCE including goodwill and other intangible assets

ROCE excluding goodwill and other intangible assets

Target ranges

## EBITA/Capital employed<sup>1</sup>

More than 50%

### NET DEBT DEVELOPMENT AND BALANCE SHEET

| Balance sheet                                               |                |                |                |  |  |  |  |  |  |
|-------------------------------------------------------------|----------------|----------------|----------------|--|--|--|--|--|--|
| MSEK                                                        | 30 Jun<br>2022 | 31 Dec<br>2021 | 30 Jun<br>2021 |  |  |  |  |  |  |
| Intangible fixed assets                                     | 16,624         | 15,497         | 13,513         |  |  |  |  |  |  |
| Tangible fixed assets                                       | 2,101          | 2,052          | 1,774          |  |  |  |  |  |  |
| Financial assets                                            | 357            | 320            | 246            |  |  |  |  |  |  |
| Inventory                                                   | 3,542          | 2,821          | 2,424          |  |  |  |  |  |  |
| Accounts receivable                                         | 2,791          | 2,257          | 2,160          |  |  |  |  |  |  |
| Other receivables                                           | 626            | 420            | 486            |  |  |  |  |  |  |
| Cash and cash equivalents                                   | 1,255          | 1,509          | 1,178          |  |  |  |  |  |  |
| Total assets                                                | 27,296         | 24,876         | 21,781         |  |  |  |  |  |  |
| Shareholders' equity                                        | 11,678         | 10,756         | 9,350          |  |  |  |  |  |  |
| Interest-bearing liabilities                                | 7,852          | 6,965          | 6,353          |  |  |  |  |  |  |
| Other liabilities and provisions                            | 3,556          | 3,144          | 2,533          |  |  |  |  |  |  |
| Accounts payable                                            | 1,658          | 1,294          | 1,183          |  |  |  |  |  |  |
| Other short-term liabilities                                | 2,552          | 2,717          | 2,362          |  |  |  |  |  |  |
| Total equity and liabilities                                | 27,296         | 24,876         | 21,781         |  |  |  |  |  |  |
| Net debt                                                    | 8,429          | 7,113          | 6,522          |  |  |  |  |  |  |
| Net debt/EBITDA                                             | 1.9x           | 1.7x           | 1.8x           |  |  |  |  |  |  |
| Capital employed excl. goodwill and other intangible assets | 2,725          | 2,294          | 2,079          |  |  |  |  |  |  |
| ROCE excl. goodwill and other intangible assets             | 151%           | 162%           | 159%           |  |  |  |  |  |  |
| Capital employed incl. goodwill and other intangible assets | 18,442         | 16,447         | 14,614         |  |  |  |  |  |  |
| ROCE incl. goodwill and other intangible assets             | 22.3%          | 22.5%          | 22.7%          |  |  |  |  |  |  |