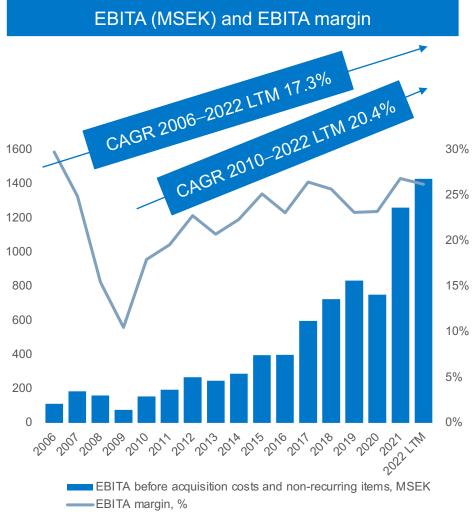

## Strong track record

- 13.4% annual sales growth rate 2006–2021
- 18.3% annual EBITA growth rate 2006–2021