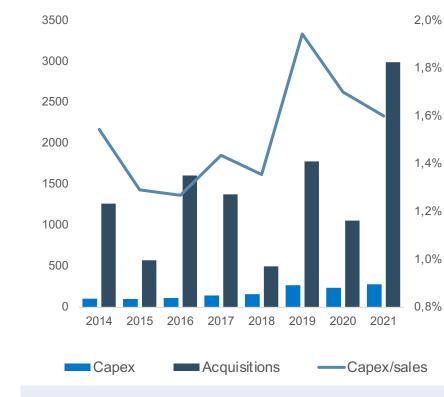

## Operating cash flow after tax, before investments<sup>1</sup>

Operating cash flow after tax, before investments, MSEKCash flow conversion, %

Capex and acquisitions<sup>2</sup>

- Low required maintenance capex within the Group.
- Due to outsourcing of a large share of basic manufacturing, investments in subsidiaries with own production can be minimized.

<sup>&</sup>lt;sup>1</sup> Cash flow conversion defined as operating cash flow after tax divided by EBITA before acquisition costs.

<sup>&</sup>lt;sup>2</sup> Refers to investments in tangible fixed assets.