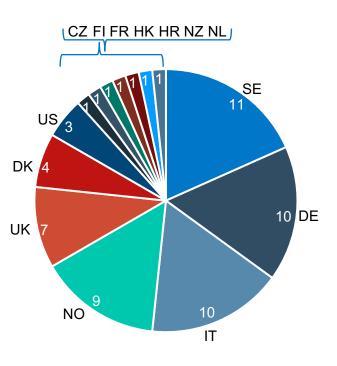

-------------|
|      | Specialists Alarm Services | Develops and manufactures staff attack and nurse call systems | Dental             | UK      | MGBP 3.9             |                     |
| 2022 | BCC Solutions              | Supplier of fiber equipment                                   | Systems Solutions  | FI      | MEUR 11              | ~590                |
|      | Trevi Benne                | Manufactures excavator tools and attachments                  | Demolition & Tools | IT      | MEUR 37              |                     |
|      | Oslo Dental                | Distributor of dental products                                | Dental             | NO      | MNOK 27              |                     |

## **NUMBER OF ACQUISITIONS 2006–2022**



### Country split 2017-2022



### **FINANCIAL TARGETS**

#### Growth in EBITA

- Organic growth in EBITA in excess of GDP growth in relevant geographies
- · Acquisitions to add additional growth

## EBITA/Capital employed<sup>1</sup>

More than 50%

#### Net debt/EBITDA

• Normally in the range 2–3x

## Dividend policy as % of net profit

• Distribute 30–50% of net profit

### **HIGHLIGHTS**

## Strong track record

- 13.4% annual sales growth rate 2006–2021
- 18.3% annual EBITA growth rate 2006–2021

## Focus on profitability

· Good profitability is a prerequisite for sustainable growth

## Strong market positions

 Strong market positions in the Nordic markets in the Dental segment (top 2–3) and Demolition & Tools segment (global #1)

## Balance sheet target

Net debt/EBITDA in the range of 2–3X

#### Cash flow

-