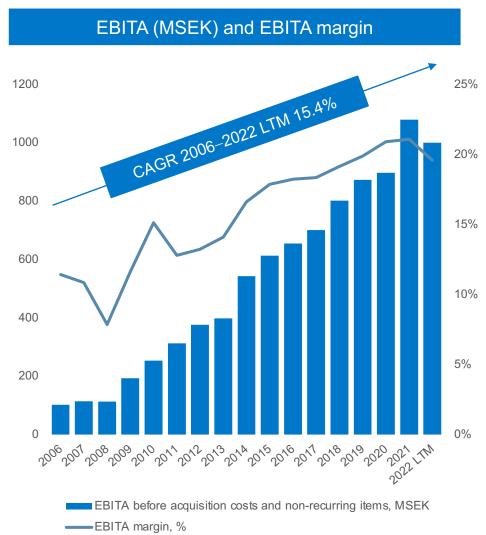

### LIFCO

Sales 2022 LTM: EBITA 2022 LTM: 19.640 MSEK 4,112 MSEK

Leading distributors of dental products in Nordics and Germany

% of EBITA<sup>1</sup>

Sales 2022 LTM: 5,116 MSEK EBITA 2022 LTM: 1,001 MSEK 23%