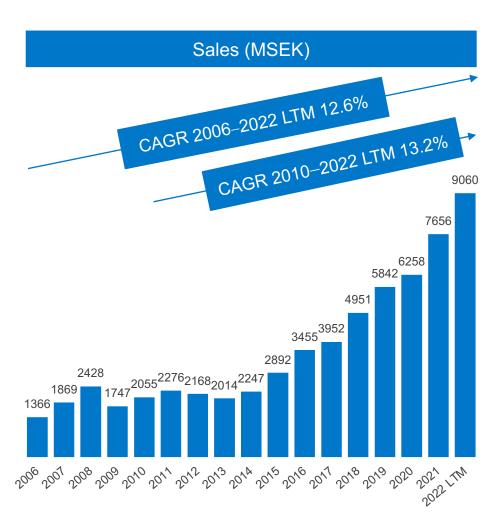

### LIFCO

Sales 2022 LTM: EBITA 2022 LTM: 19.640 MSEK 4,112 MSEK

Leading distributors of dental products in Nordics and Germany

% of EBITA<sup>1</sup>

Sales 2022 LTM: 5,116 MSEK EBITA 2022 LTM: 1,001 MSEK 23%

Leading producers of demolition robots and attachments for excavators and cranes

Sales 2022 LTM: 5,464 MSEK

EBITA 2022 LTM: 1,429 MSEK % of EBITA1

34%

Wide range of leading systems solutions providers

% of EBITA1

Sales 2022 LTM: 9,060 MSEK EBITA 2022 LTM:

1,822 MSEK

A SAFE HAVEN FOR YOUR BUSINESS

## Strong track record

- 13.4% annual sales growth rate 2006–2021
- 18.3% annual EBITA growth rate 2006–2021