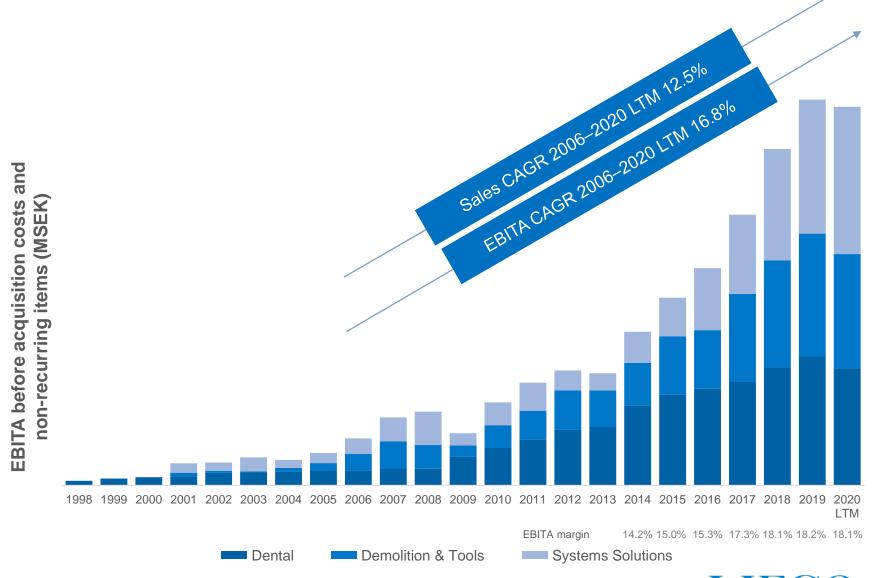

## Strong track record

- 12.5% annual sales growth rate 2006–2020 LTM
- 16.8% annual EBITA growth rate 2006–2020 LTM