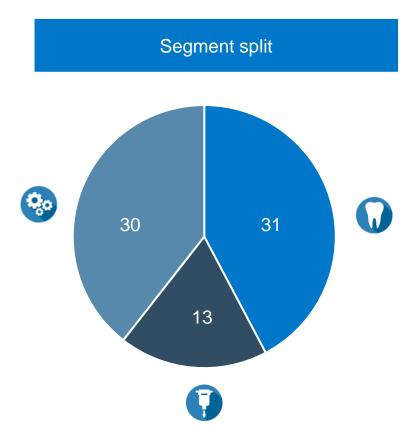

#### LIFCO

Sales 2020 LTM: EBITA 2020 LTM: 13,672 MSEK 2,468 MSEK

Leading distributors of dental products in Nordics and Germany

% of EBITA<sup>1</sup>

Sales 2020 LTM: 4.153 MSEK 794 MSEK EBITA 2020 LTM:

31%

Leading producers of demolition robots and attachments for excavators and cranes % of EBITA<sup>1</sup>

Sales 2020 LTM: 3.424 MSEK

EBITA 2020 LTM: 774 MSEK

30%

Wide range of leading systems solutions providers

% of EBITA1

Sales 2020 LTM: EBITA 2020 LTM: 6,095 MSEK 1.000 MSEK

39%