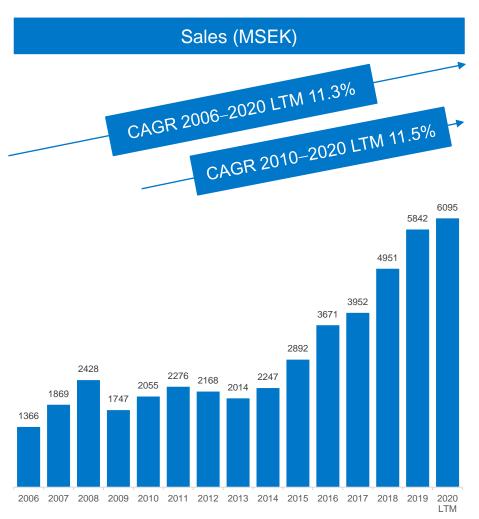

## Strong track record

- 12.5% annual sales growth rate 2006–2020 LTM
- 16.8% annual EBITA growth rate 2006–2020 LTM