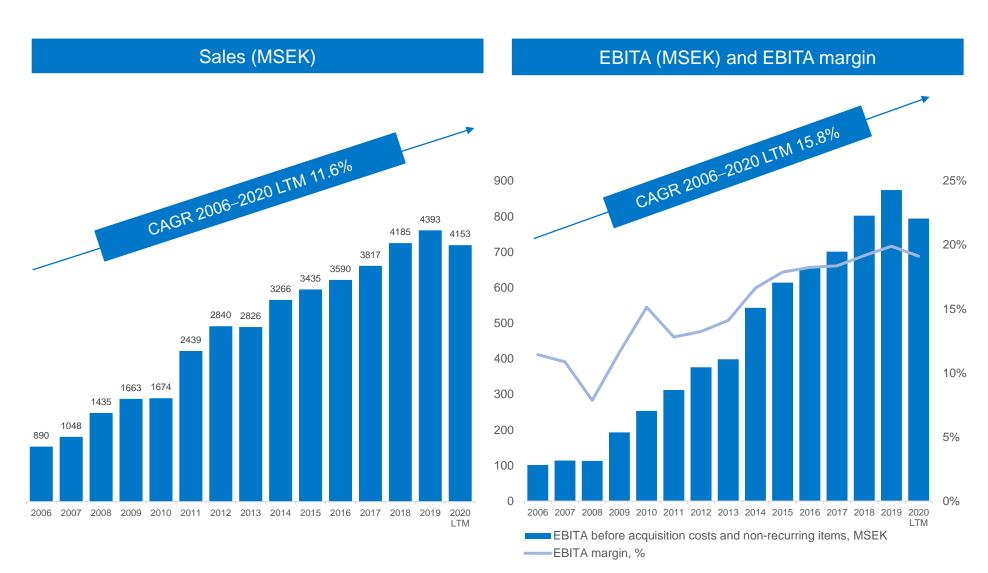

## Strong track record

- 12.5% annual sales growth rate 2006–2020 LTM
- 16.8% annual EBITA growth rate 2006–2020 LTM