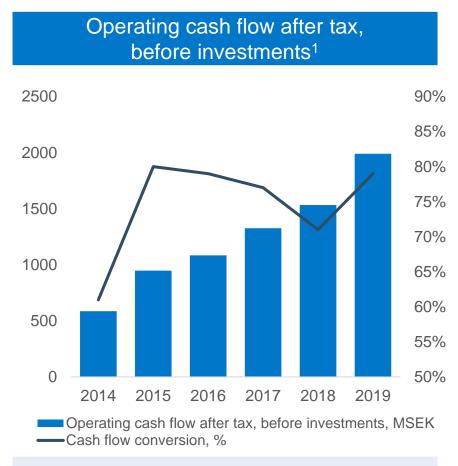

#### STRONG CASH FLOW GENERATION

<sup>&</sup>lt;sup>2</sup> Refers to investments in tangible fixed assets.

- Low required maintenance capex within the Group.
- Due to outsourcing of a large share of basic manufacturing, investments in subsidiaries with own production can be minimized.

#### Cash flow

- Diversification and cash flow focus support low cyclicality, Dental is essentially noncyclical
- Strong cash flow and deleveraging capabilities
- Low required maintenance capex within the Group