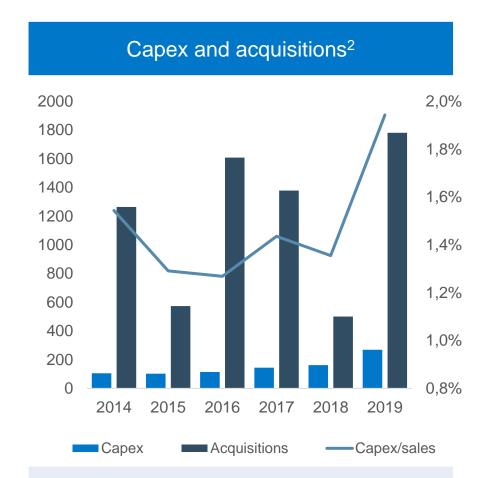

#### STRONG CASH FLOW GENERATION

<sup>&</sup>lt;sup>2</sup> Refers to investments in tangible fixed assets.

- Low required maintenance capex within the Group.
- Due to outsourcing of a large share of basic manufacturing, investments in subsidiaries with own production can be minimized.