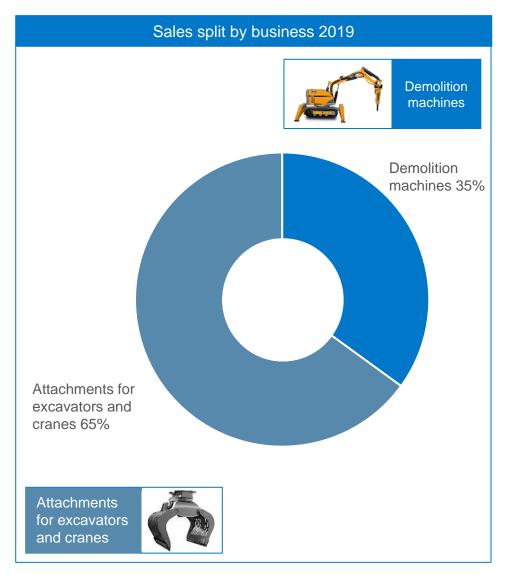

### THE BUSINESS AREAS' FINANCIAL PERFORMANCE

| DENTAL             |       |       |        |          |       |        |
|--------------------|-------|-------|--------|----------|-------|--------|
| MSEK               | Q220  | Q219  | Change | 2020 LTM | 2019  | Change |
| Net sales          | 841   | 1,125 | -25.2% | 4,153    | 4,393 | -5.5%  |
| EBITA*             | 144   | 233   | -38.2% | 794      | 874   | -9.2%  |
| EBITA margin*      | 17.1% | 20.7% | -3.6   | 19.1%    | 19.9% | -0.8   |
| DEMOLITION & TOOLS |       |       |        |          |       |        |
| MSEK               | Q220  | Q219  | Change | 2020 LTM | 2019  | Change |
| Net sales          | 775   | 991   | -21.8% | 3,424    | 3,610 | -5.2%  |
| EBITA*             | 176   | 243   | -27.6% | 774      | 834   | -7.2%  |
| EBITA margin*      | 22.7% | 24.5% | -1.8   | 22.6%    | 23.1% | -0.5   |
| SYSTEMS SOLUTIONS  |       |       |        |          |       |        |
| MSEK               | Q220  | Q219  | Change | 2020 LTM | 2019  | Change |
| Net sales          | 1,463 | 1,420 | 3.0%   | 6,095    | 5,842 | 4.3%   |
| EBITA*             | 274   | 236   | 16.1%  | 1,000    | 909   | 10.0%  |
| EBITA margin*      | 18.7% | 16.6% | 2.1    | 16.4%    | 15.6% | 0.8    |

Leading producers of demolition robots and attachments for excavators and cranes % of EBITA<sup>1</sup>

Sales 2020 LTM: 3.424 MSEK

EBITA 2020 LTM: 774 MSEK

30%

Wide range of leading systems solutions providers