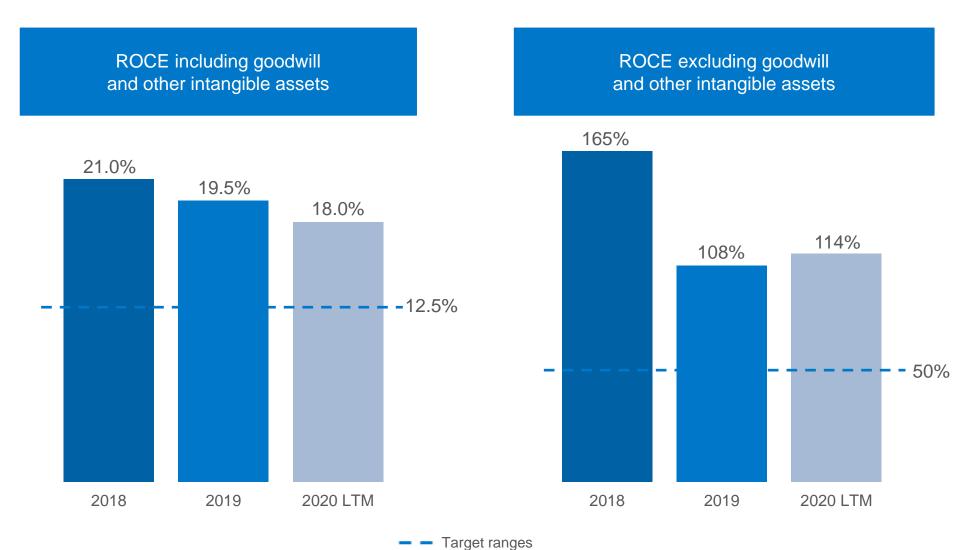

#### NET DEBT DEVELOPMENT AND BALANCE SHEET

| Balance sheet                                               |                 |                |                 |
|-------------------------------------------------------------|-----------------|----------------|-----------------|
| MSEK                                                        | 30 June<br>2020 | 31 Dec<br>2019 | 30 June<br>2019 |
| Intangible fixed assets                                     | 11,701          | 11,209         | 10,257          |
| Tangible fixed assets                                       | 1,491           | 1,503          | 1,312           |
| Financial assets                                            | 182             | 182            | 179             |
| Inventory                                                   | 2,014           | 1,997          | 2,127           |
| Accounts receivable                                         | 1,645           | 1,584          | 1,751           |
| Other receivables                                           | 477             | 374            | 486             |
| Cash and cash equivalents                                   | 781             | 729            | 340             |
| Total assets                                                | 18,291          | 17,578         | 16,452          |
| Shareholders' equity                                        | 8,061           | 7,972          | 7,261           |
| Interest-bearing liabilities                                | 5,148           | 5,365          | 5,129           |
| Other liabilities and provisions                            | 2,017           | 1,986          | 1,658           |
| Accounts payable                                            | 805             | 680            | 815             |
| Other short-term liabilities                                | 2,260           | 1,575          | 1,589           |
| Total equity and liabilities                                | 18,291          | 17,578         | 16,452          |
| Net debt                                                    | 5,275           | 5,552          | 5,487           |
| Net debt/EBITDA                                             | 1.9x            | 1.9x           | 2.0x            |
| Capital employed excl. goodwill and other intangible assets | 2,173           | 2,345          | 1,807           |
| ROCE excl. goodwill and other intangible assets             | 114%            | 108%           | 136%            |
| Capital employed incl. goodwill and other intangible assets | 13,706          | 12,925         | 11,456          |
| ROCE incl. goodwill and other intangible assets             | 18.0%           | 19.5%          | 21.5%           |

#### **CAPITAL EMPLOYED**

ROCE has been negatively impacted by the implementation of IFRS 16 as of 1 January 2019.

# EBITA/Capital employed<sup>1</sup>

More than 50%