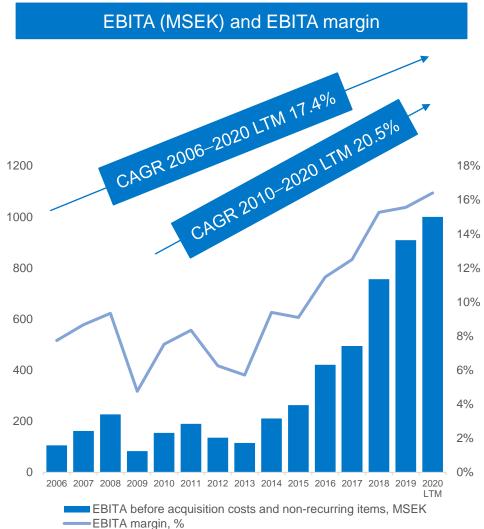

## Strong track record

- 12.5% annual sales growth rate 2006–2020 LTM
- 16.8% annual EBITA growth rate 2006–2020 LTM