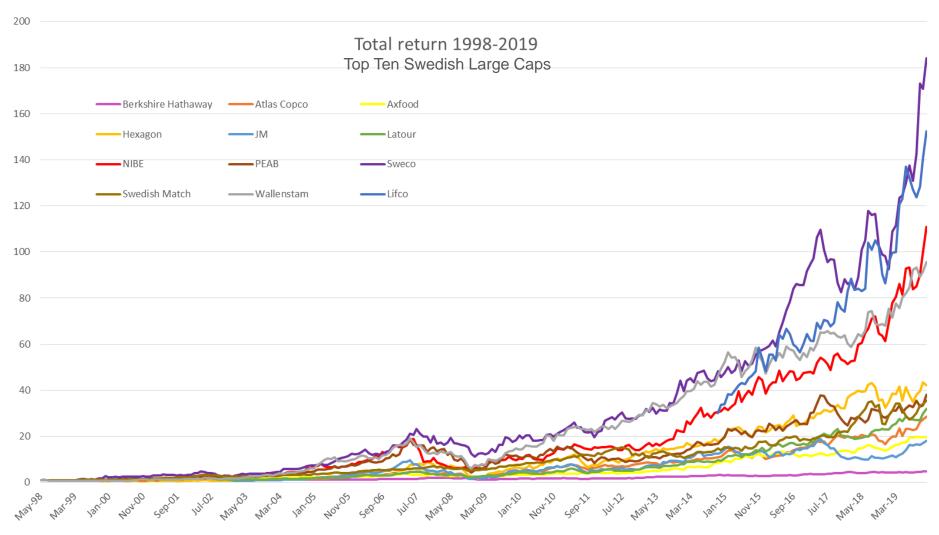

#### **LIFCO 21 YEARS**

\*Gross returns (Factset definition), dividends re-invested, spin-off treated as dividend

Oskar Vikström, ABG Sundal Collier