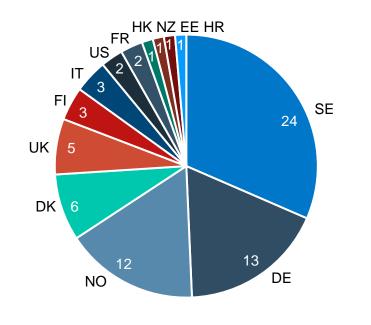

| Dental Grupa                   | Distributor of dental products                | Dental             | Croatia                  | MSEK 94              | ~555                |
|                                                                          | Cramaro Tarpaulin<br>Systems   | Tarpaulin systems                             | Systems Solutions  | Italy                    | MEUR 27              |                     |
|                                                                          | TrollDental product portfolio  | Dental products                               | Dental             | Sweden                   | MSEK 25              |                     |

## **NUMBER OF ACQUISITIONS 2006–2020**



# Country split



#### **FINANCIAL TARGETS**

#### Growth in EBITA

- Organic growth in EBITA in excess of GDP growth in relevant geographies
- Acquisitions to add additional growth

# EBITA/Capital employed<sup>1</sup>

More than 50%

#### Net debt/EBITDA

• Normally in the range 2–3x

# Dividend policy as % of net profit

• Distribute 30–50% of net profit

#### **HIGHLIGHTS**

## Strong track record

- 12.5% annual sales growth rate 2006–2020 LTM
- 16.8% annual EBITA growth rate 2006–2020 LTM

# Focus on profitability

· Good profitability is a prerequisite for sustainable growth

# Strong market positions

 Strong market positions in the Nordic markets in the Dental segment (top 2–3) and Demolition & Tools segment (global #1)

# Balance sheet target

Net debt/EBITDA in the range of 2–3X

#### Cash flow