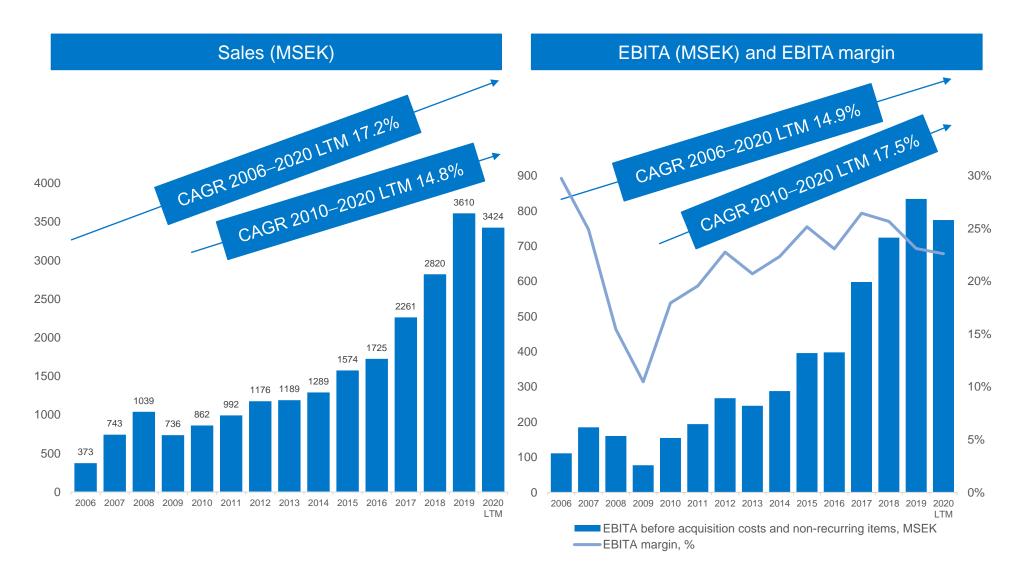

#### **DEMOLITION & TOOLS**

<sup>\*</sup>Before acquisition costs and non-recurring items. \*\*Excluding HQ costs.

### THE BUSINESS AREAS' FINANCIAL PERFORMANCE

| DENTAL             |       |       |        |          |       |        |
|--------------------|-------|-------|--------|----------|-------|--------|
| MSEK               | Q220  | Q219  | Change | 2020 LTM | 2019  | Change |
| Net sales          | 841   | 1,125 | -25.2% | 4,153    | 4,393 | -5.5%  |
| EBITA*             | 144   | 233   | -38.2% | 794      | 874   | -9.2%  |
| EBITA margin*      | 17.1% | 20.7% | -3.6   | 19.1%    | 19.9% | -0.8   |
| DEMOLITION & TOOLS |       |       |        |          |       |        |
| MSEK               | Q220  | Q219  | Change | 2020 LTM | 2019  | Change |
| Net sales          | 775   | 991   | -21.8% | 3,424    | 3,610 | -5.2%  |
| EBITA*             | 176   | 243   | -27.6% | 774      | 834   | -7.2%  |
| EBITA margin*      | 22.7% | 24.5% | -1.8   | 22.6%    | 23.1% | -0.5   |
| SYSTEMS SOLUTIONS  |       |       |        |          |       |        |
| MSEK               | Q220  | Q219  | Change | 2020 LTM | 2019  | Change |
| Net sales          | 1,463 | 1,420 | 3.0%   | 6,095    | 5,842 | 4.3%   |
| EBITA*             | 274   | 236   | 16.1%  | 1,000    | 909   | 10.0%  |
| EBITA margin*      | 18.7% | 16.6% | 2.1    | 16.4%    | 15.6% | 0.8    |