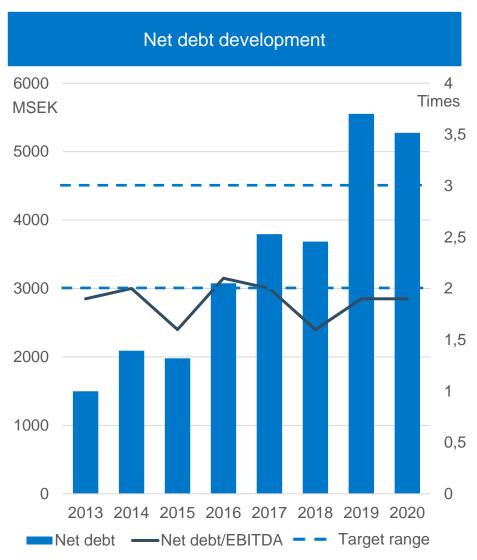

#### NET DEBT DEVELOPMENT AND BALANCE SHEET

| Balance sheet                                               |                 |                |                 |
|-------------------------------------------------------------|-----------------|----------------|-----------------|
| MSEK                                                        | 30 June<br>2020 | 31 Dec<br>2019 | 30 June<br>2019 |
| Intangible fixed assets                                     | 11,701          | 11,209         | 10,257          |
| Tangible fixed assets                                       | 1,491           | 1,503          | 1,312           |
| Financial assets                                            | 182             | 182            | 179             |
| Inventory                                                   | 2,014           | 1,997          | 2,127           |
| Accounts receivable                                         | 1,645           | 1,584          | 1,751           |
| Other receivables                                           | 477             | 374            | 486             |
| Cash and cash equivalents                                   | 781             | 729            | 340             |
| Total assets                                                | 18,291          | 17,578         | 16,452          |
| Shareholders' equity                                        | 8,061           | 7,972          | 7,261           |
| Interest-bearing liabilities                                | 5,148           | 5,365          | 5,129           |
| Other liabilities and provisions                            | 2,017           | 1,986          | 1,658           |
| Accounts payable                                            | 805             | 680            | 815             |
| Other short-term liabilities                                | 2,260           | 1,575          | 1,589           |
| Total equity and liabilities                                | 18,291          | 17,578         | 16,452          |
| Net debt                                                    | 5,275           | 5,552          | 5,487           |
| Net debt/EBITDA                                             | 1.9x            | 1.9x           | 2.0x            |
| Capital employed excl. goodwill and other intangible assets | 2,173           | 2,345          | 1,807           |
| ROCE excl. goodwill and other intangible assets             | 114%            | 108%           | 136%            |
| Capital employed incl. goodwill and other intangible assets | 13,706          | 12,925         | 11,456          |
| ROCE incl. goodwill and other intangible assets             | 18.0%           | 19.5%          | 21.5%           |

#### Net debt/EBITDA

• Normally in the range 2–3x

# Balance sheet target

Net debt/EBITDA in the range of 2–3X