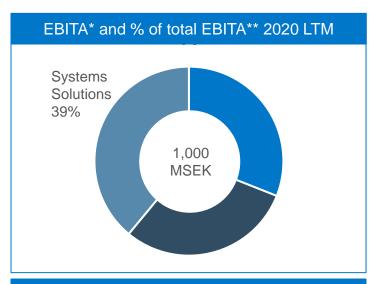

% of EBITA1

Sales 2020 LTM: EBITA 2020 LTM: 6,095 MSEK 1.000 MSEK

39%

### THE BUSINESS AREAS' FINANCIAL PERFORMANCE

| DENTAL             |       |       |        |          |       |        |
|--------------------|-------|-------|--------|----------|-------|--------|
| MSEK               | Q220  | Q219  | Change | 2020 LTM | 2019  | Change |
| Net sales          | 841   | 1,125 | -25.2% | 4,153    | 4,393 | -5.5%  |
| EBITA*             | 144   | 233   | -38.2% | 794      | 874   | -9.2%  |
| EBITA margin*      | 17.1% | 20.7% | -3.6   | 19.1%    | 19.9% | -0.8   |
| DEMOLITION & TOOLS |       |       |        |          |       |        |
| MSEK               | Q220  | Q219  | Change | 2020 LTM | 2019  | Change |
| Net sales          | 775   | 991   | -21.8% | 3,424    | 3,610 | -5.2%  |
| EBITA*             | 176   | 243   | -27.6% | 774      | 834   | -7.2%  |
| EBITA margin*      | 22.7% | 24.5% | -1.8   | 22.6%    | 23.1% | -0.5   |
| SYSTEMS SOLUTIONS  |       |       |        |          |       |        |
| MSEK               | Q220  | Q219  | Change | 2020 LTM | 2019  | Change |
| Net sales          | 1,463 | 1,420 | 3.0%   | 6,095    | 5,842 | 4.3%   |
| EBITA*             | 274   | 236   | 16.1%  | 1,000    | 909   | 10.0%  |
| EBITA margin*      | 18.7% | 16.6% | 2.1    | 16.4%    | 15.6% | 0.8    |