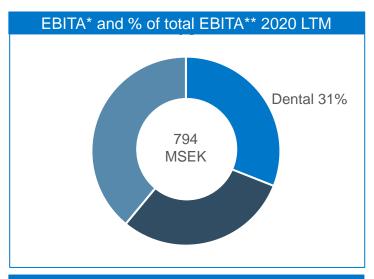

#### LIFCO

Sales 2020 LTM: EBITA 2020 LTM: 13,672 MSEK 2,468 MSEK

Leading distributors of dental products in Nordics and Germany

% of EBITA<sup>1</sup>

Sales 2020 LTM: 4.153 MSEK 794 MSEK EBITA 2020 LTM:

31%