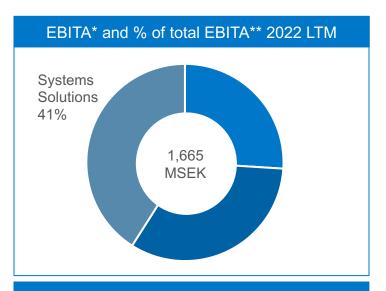

% of EBITA<sup>1</sup>

Sales 2022 LTM: 8,419 EBITA 2022 LTM: 1,665

8,419 MSEK 1,665 MSEK

39%