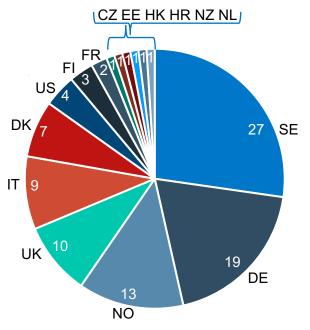

### **NUMBER OF ACQUISITIONS 2006–2022**

Segment split

Country split 2006-2022

Country split 2017-2022