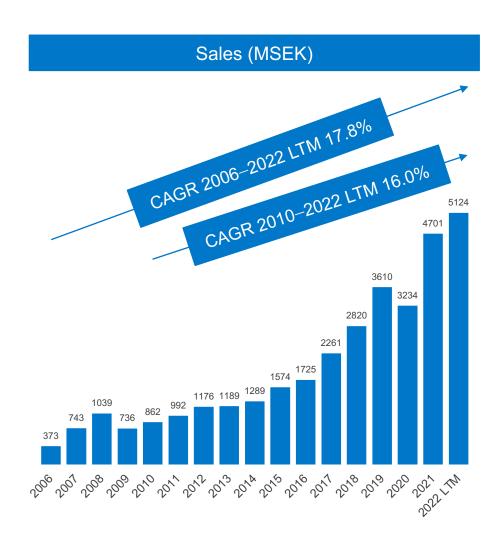

## Strong track record

- 13.0% annual sales growth rate 2006–2021
- 17.9% annual EBITA growth rate 2006–2021