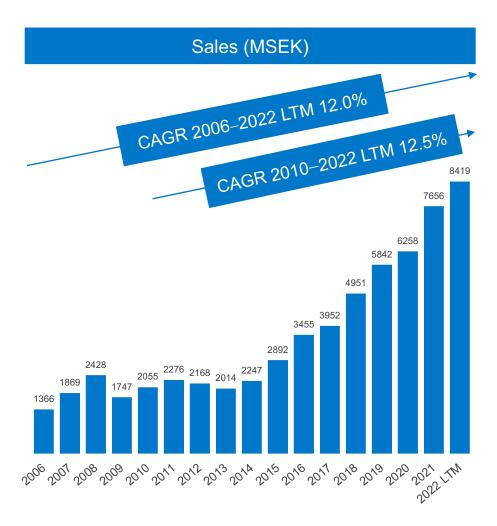

## Strong track record

- 13.0% annual sales growth rate 2006–2021
- 17.9% annual EBITA growth rate 2006–2021