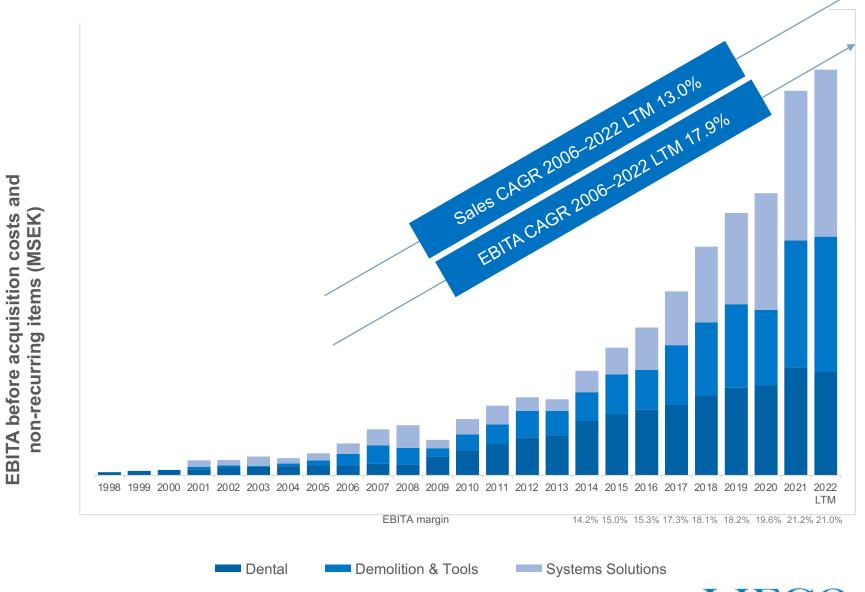

## Strong track record

- 13.0% annual sales growth rate 2006–2021
- 17.9% annual EBITA growth rate 2006–2021