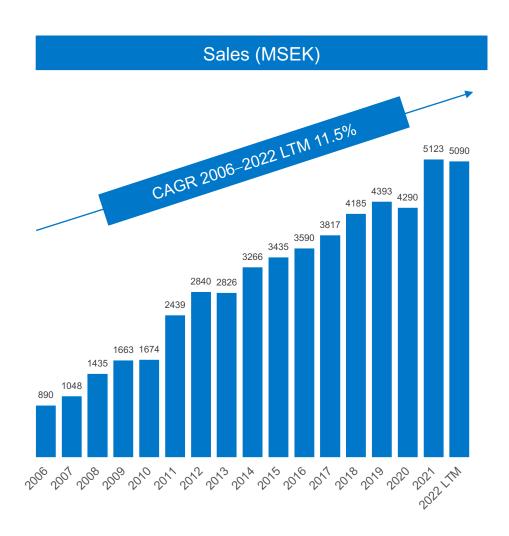

### THE BUSINESS AREAS' FINANCIAL PERFORMANCE

| DENTAL             |       |       |        |          |       |        |
|--------------------|-------|-------|--------|----------|-------|--------|
| MSEK               | Q122  | Q121  | Change | 2022 LTM | 2021  | Change |
| Net sales          | 1,306 | 1,339 | -2.5%  | 5,090    | 5,123 | -0.6%  |
| EBITA              | 255   | 303   | -15.8% | 1,032    | 1,080 | -4.4%  |
| EBITA margin       | 19.5% | 22.6% | -3.1   | 20.3%    | 21.1% | -0.8   |
| DEMOLITION & TOOLS |       |       |        |          |       |        |
| MSEK               | Q122  | Q121  | Change | 2022 LTM | 2021  | Change |
| Net sales          | 1,338 | 915   | 46.2%  | 5,124    | 4,701 | 9.0%   |
| EBITA              | 319   | 232   | 37.5%  | 1,348    | 1,261 | 6.9%   |
| EBITA margin       | 23.8% | 25.4% | -1.6   | 26.3%    | 26.8% | -0.5   |
| SYSTEMS SOLUTIONS  |       |       |        |          |       |        |
| MSEK               | Q122  | Q121  | Change | 2022 LTM | 2021  | Change |
| Net sales          | 2,378 | 1,615 | 47.2%  | 8,419    | 7,656 | 10.0%  |
| EBITA              | 480   | 309   | 55.3%  | 1,665    | 1,494 | 11.4%  |
| EBITA margin       | 20.2% | 19.1% | 1.1    | 19.8%    | 19.5% | 0.3    |

#### **DENTAL**

<sup>\*</sup>Before acquisition costs and non-recurring items. \*\*Excluding HQ costs.