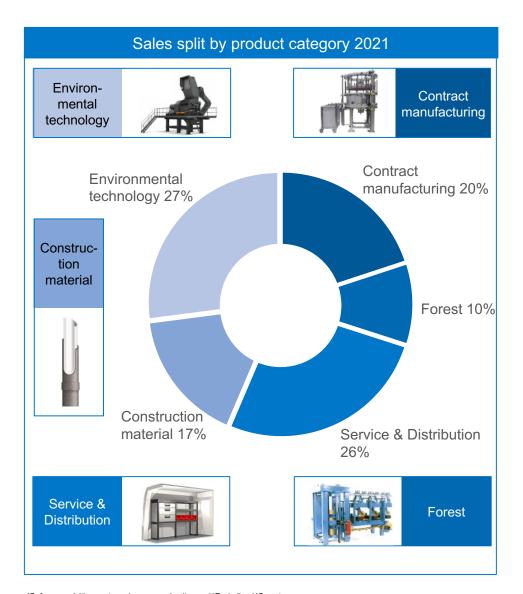

#### LIFCO

Sales 2022 LTM: EBITA 2022 LTM: 18,633 MSEK 3,910 MSEK

Leading distributors of dental products in Nordics and Germany

% of EBITA<sup>1</sup>

Sales 2022 LTM: 5,090 MSEK EBITA 2022 LTM: 1,032 MSEK 28%

Leading producers of demolition robots and attachments for excavators and cranes

Sales 2022 LTM: 5,124 MSEK

EBITA 2022 LTM: 1,348 MSEK

% of EBITA<sup>1</sup>

Wide range of leading systems solutions providers

% of EBITA<sup>1</sup>

Sales 2022 LTM: 8,419 EBITA 2022 LTM: 1,665

8,419 MSEK 1,665 MSEK

39%