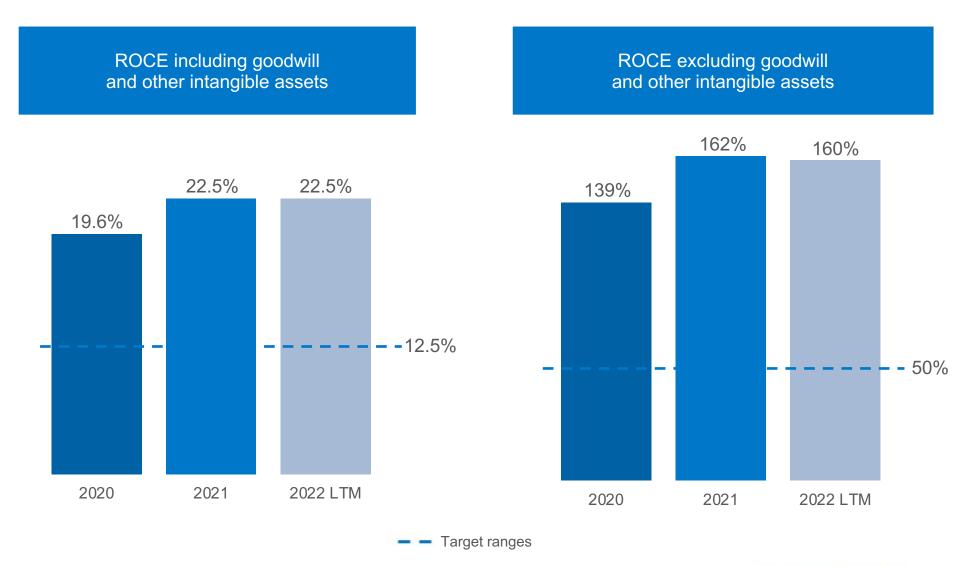

#### NET DEBT DEVELOPMENT AND BALANCE SHEET

| Balance she                                                 | et             |                |                |
|-------------------------------------------------------------|----------------|----------------|----------------|
| MSEK                                                        | 31 Mar<br>2022 | 31 Dec<br>2021 | 31 Mar<br>2021 |
| Intangible fixed assets                                     | 16,234         | 15,497         | 13,085         |
| Tangible fixed assets                                       | 2,091          | 2,052          | 1,732          |
| Financial assets                                            | 340            | 320            | 223            |
| Inventory                                                   | 3,362          | 2,821          | 2,306          |
| Accounts receivable                                         | 2,664          | 2,257          | 1,914          |
| Other receivables                                           | 547            | 420            | 453            |
| Cash and cash equivalents                                   | 1,474          | 1,509          | 1,266          |
| Total assets                                                | 26,712         | 24,876         | 20,979         |
| Shareholders' equity                                        | 11,470         | 10,756         | 9,499          |
| Interest-bearing liabilities                                | 7,281          | 6,965          | 5,871          |
| Other liabilities and provisions                            | 3,458          | 3,144          | 2,659          |
| Accounts payable                                            | 1,596          | 1,294          | 1,052          |
| Other short-term liabilities                                | 2,907          | 2,717          | 1,898          |
| Total equity and liabilities                                | 26,712         | 24,876         | 20,979         |
| Net debt                                                    | 7,710          | 7,113          | 5,903          |
| Net debt/EBITDA                                             | 1.8x           | 1.7x           | 1.8x           |
| Capital employed excl. goodwill and other intangible assets | 2,448          | 2,294          | 1,899          |
| ROCE excl. goodwill and other intangible assets             | 160%           | 162%           | 151%           |
| Capital employed incl. goodwill and other intangible assets | 17,387         | 16,447         | 13,981         |
| ROCE incl. goodwill and other intangible assets             | 22.5%          | 22.5%          | 20.5%          |

# EBITA/Capital employed<sup>1</sup>

More than 50%