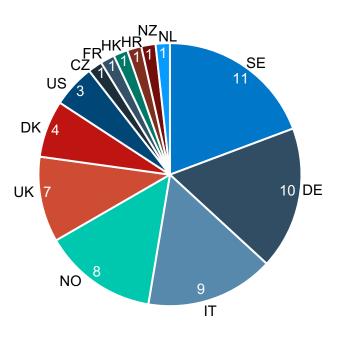

### **NUMBER OF ACQUISITIONS 2006–2022**

Segment split

Country split 2006-2022

Country split 2017-2022