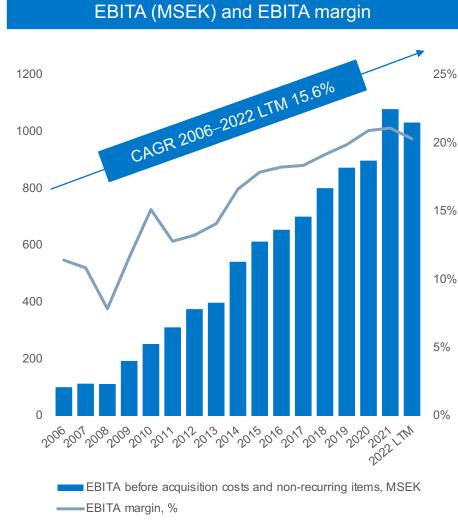

### THE BUSINESS AREAS' FINANCIAL PERFORMANCE

| DENTAL             |       |       |        |          |       |        |
|--------------------|-------|-------|--------|----------|-------|--------|
| MSEK               | Q122  | Q121  | Change | 2022 LTM | 2021  | Change |
| Net sales          | 1,306 | 1,339 | -2.5%  | 5,090    | 5,123 | -0.6%  |
| EBITA              | 255   | 303   | -15.8% | 1,032    | 1,080 | -4.4%  |
| EBITA margin       | 19.5% | 22.6% | -3.1   | 20.3%    | 21.1% | -0.8   |
| DEMOLITION & TOOLS |       |       |        |          |       |        |
| MSEK               | Q122  | Q121  | Change | 2022 LTM | 2021  | Change |
| Net sales          | 1,338 | 915   | 46.2%  | 5,124    | 4,701 | 9.0%   |
| EBITA              | 319   | 232   | 37.5%  | 1,348    | 1,261 | 6.9%   |
| EBITA margin       | 23.8% | 25.4% | -1.6   | 26.3%    | 26.8% | -0.5   |
| SYSTEMS SOLUTIONS  |       |       |        |          |       |        |
| MSEK               | Q122  | Q121  | Change | 2022 LTM | 2021  | Change |
| Net sales          | 2,378 | 1,615 | 47.2%  | 8,419    | 7,656 | 10.0%  |
| EBITA              | 480   | 309   | 55.3%  | 1,665    | 1,494 | 11.4%  |
| EBITA margin       | 20.2% | 19.1% | 1.1    | 19.8%    | 19.5% | 0.3    |

#### **DENTAL**

<sup>\*</sup>Before acquisition costs and non-recurring items. \*\*Excluding HQ costs.