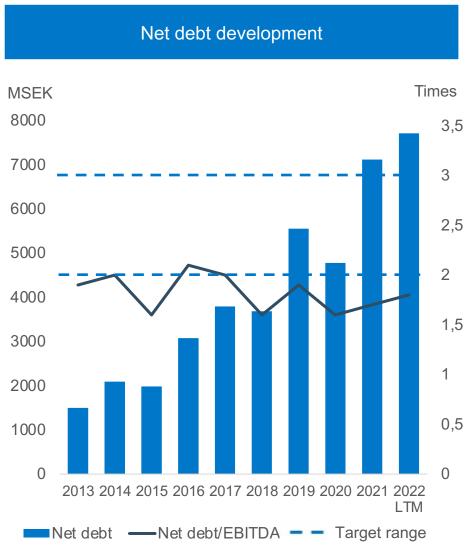

#### NET DEBT DEVELOPMENT AND BALANCE SHEET

| Balance she                                                 | et             |                |                |
|-------------------------------------------------------------|----------------|----------------|----------------|
| MSEK                                                        | 31 Mar<br>2022 | 31 Dec<br>2021 | 31 Mar<br>2021 |
| Intangible fixed assets                                     | 16,234         | 15,497         | 13,085         |
| Tangible fixed assets                                       | 2,091          | 2,052          | 1,732          |
| Financial assets                                            | 340            | 320            | 223            |
| Inventory                                                   | 3,362          | 2,821          | 2,306          |
| Accounts receivable                                         | 2,664          | 2,257          | 1,914          |
| Other receivables                                           | 547            | 420            | 453            |
| Cash and cash equivalents                                   | 1,474          | 1,509          | 1,266          |
| Total assets                                                | 26,712         | 24,876         | 20,979         |
| Shareholders' equity                                        | 11,470         | 10,756         | 9,499          |
| Interest-bearing liabilities                                | 7,281          | 6,965          | 5,871          |
| Other liabilities and provisions                            | 3,458          | 3,144          | 2,659          |
| Accounts payable                                            | 1,596          | 1,294          | 1,052          |
| Other short-term liabilities                                | 2,907          | 2,717          | 1,898          |
| Total equity and liabilities                                | 26,712         | 24,876         | 20,979         |
| Net debt                                                    | 7,710          | 7,113          | 5,903          |
| Net debt/EBITDA                                             | 1.8x           | 1.7x           | 1.8x           |
| Capital employed excl. goodwill and other intangible assets | 2,448          | 2,294          | 1,899          |
| ROCE excl. goodwill and other intangible assets             | 160%           | 162%           | 151%           |
| Capital employed incl. goodwill and other intangible assets | 17,387         | 16,447         | 13,981         |
| ROCE incl. goodwill and other intangible assets             | 22.5%          | 22.5%          | 20.5%          |

#### Net debt/EBITDA

• Normally in the range 2–3x

# Balance sheet target

Net debt/EBITDA in the range of 2–3X