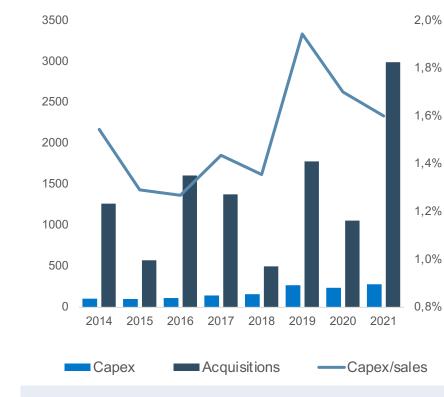

# Operating cash flow after tax, before investments<sup>1</sup>

Operating cash flow after tax, before investments, MSEKCash flow conversion, %

Capex and acquisitions<sup>2</sup>

- Low required maintenance capex within the Group.
- Due to outsourcing of a large share of basic manufacturing, investments in subsidiaries with own production can be minimized.

<sup>&</sup>lt;sup>1</sup> Cash flow conversion defined as operating cash flow after tax divided by EBITA before acquisition costs.

<sup>&</sup>lt;sup>2</sup> Refers to investments in tangible fixed assets.