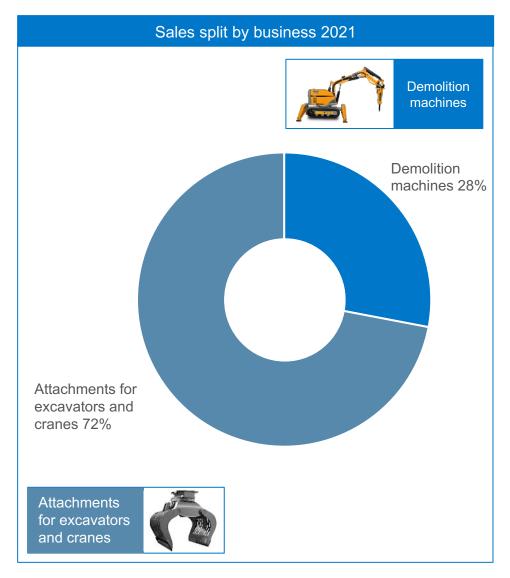

Leading producers of demolition robots and attachments for excavators and cranes

Sales 2022 LTM: 5,124 MSEK

EBITA 2022 LTM: 1,348 MSEK

% of EBITA<sup>1</sup>

Wide range of leading systems solutions providers

#### **DENTAL**

<sup>\*</sup>Before acquisition costs and non-recurring items. \*\*Excluding HQ costs.