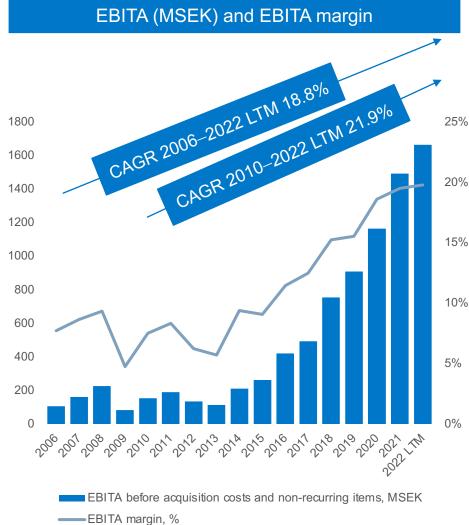

## Strong track record

- 13.0% annual sales growth rate 2006–2021
- 17.9% annual EBITA growth rate 2006–2021