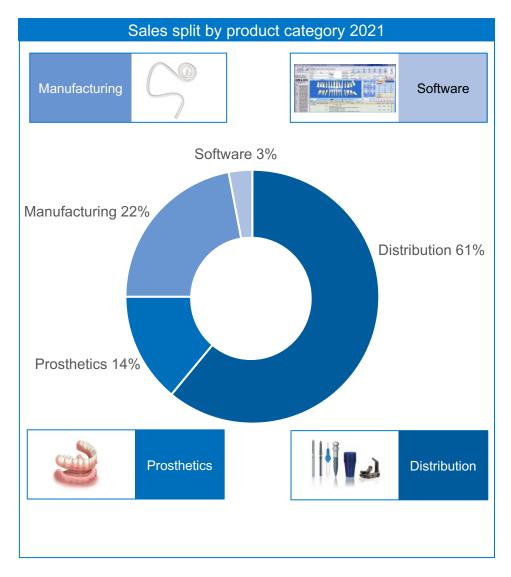

#### **DENTAL**

<sup>\*</sup>Before acquisition costs and non-recurring items. \*\*Excluding HQ costs.