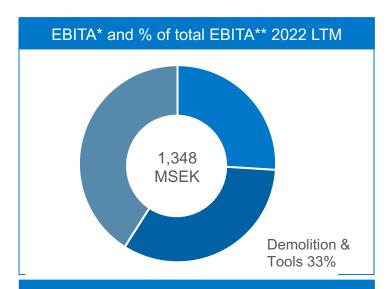

Leading producers of demolition robots and attachments for excavators and cranes

Sales 2022 LTM: 5,124 MSEK

EBITA 2022 LTM: 1,348 MSEK

% of EBITA<sup>1</sup>

Wide range of leading systems solutions providers

#### **DENTAL**

<sup>\*</sup>Before acquisition costs and non-recurring items. \*\*Excluding HQ costs.