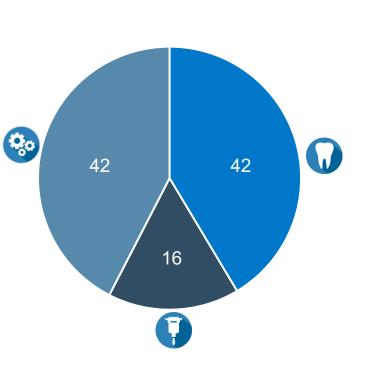

### **NUMBER OF ACQUISITIONS 2006–2022**

Segment split

Country split 2006-2022

Country split 2017-2022