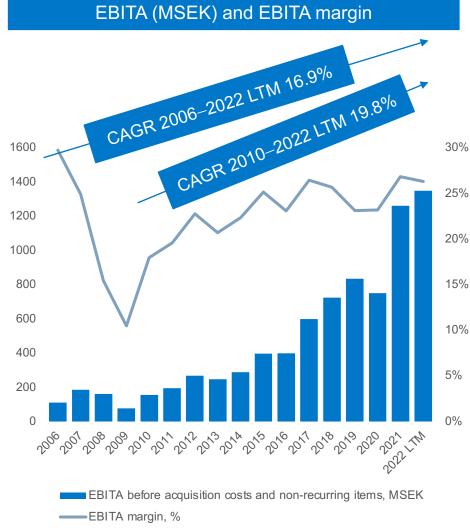

## Strong track record

- 13.0% annual sales growth rate 2006–2021
- 17.9% annual EBITA growth rate 2006–2021