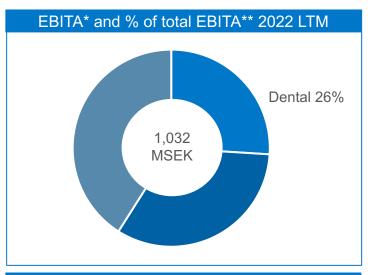

#### LIFCO

Sales 2022 LTM: EBITA 2022 LTM: 18,633 MSEK 3,910 MSEK

Leading distributors of dental products in Nordics and Germany

% of EBITA<sup>1</sup>

Sales 2022 LTM: 5,090 MSEK EBITA 2022 LTM: 1,032 MSEK 28%