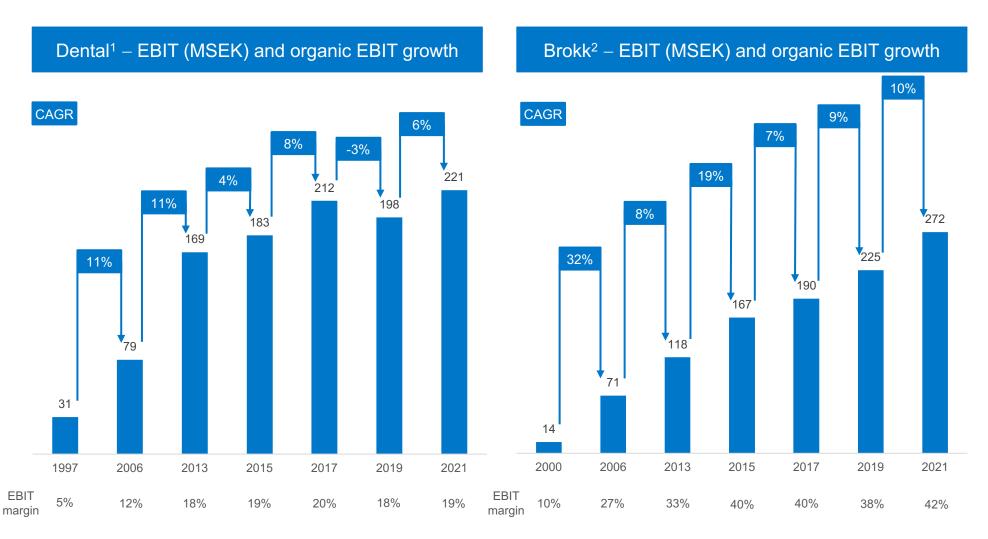

### **EXAMPLES OF ORGANIC DEVELOPMENT**

<sup>&</sup>lt;sup>1</sup> Companies included: Nordenta, DAB Dental, Dansk Nordenta, LIC Scadenta and Directa Directa's sales have been adjusted for the effect of asset and liabilities acquisitions.

<sup>&</sup>lt;sup>2</sup> Refers to Brokk AB.