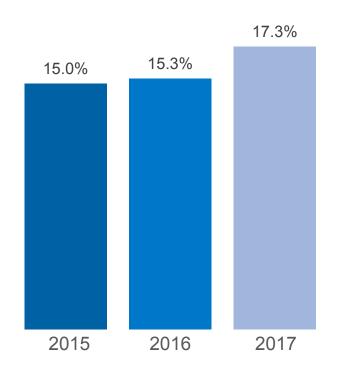

### THE GROUP'S FINANCIAL PERFORMANCE

| MSEK                                       | Q417  | Q416  | Change | 2017   | 2016  | Change  |
|--------------------------------------------|-------|-------|--------|--------|-------|---------|
| Net sales                                  | 2,789 | 2,435 | 14.5%* | 10,030 | 8,987 | 11.6%** |
| EBITA***                                   | 510   | 380   | 34.2%  | 1,732  | 1,377 | 25.8%   |
| EBITA margin***                            | 18.3% | 15.6% | 2.7    | 17.3%  | 15.3% | 2.0     |
| Profit before tax                          | 442   | 330   | 33.9%  | 1,473  | 1,219 | 20.8%   |
| Net profit for the period                  | 329   | 260   | 26.5%  | 1,107  | 927   | 19.4%   |
| Earnings per share                         | 3.54  | 2.80  | 26.4%  | 11.94  | 9.99  | 19.5%   |
| Return on capital employed                 | 19.7% | 18.7% | 1.0    | 19.7%  | 18.7% | 1.0     |
| Return on capital employed, excl. goodwill | 177%  | 141%  | 36     | 177%   | 141%  | 36      |