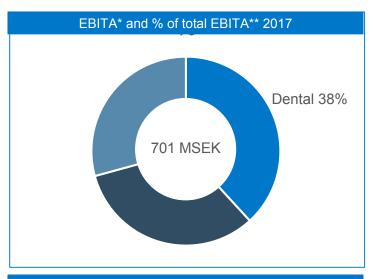

#### LIFCO

Sales 2017: EBITA 2017: 10,030 MSEK 1,732 MSEK

Leading distributors of dental products in Nordics and Germany

% of EBITA<sup>1</sup>

Sales 2017: 3,817 MSEK

EBITA 2017: 701 MSEK

38%

Leading producers of demolition robots and attachments for excavators and cranes

## THE BUSINESS AREAS' FINANCIAL PERFORMANCE

| DENTAL             |       |       |        |       |       |        |
|--------------------|-------|-------|--------|-------|-------|--------|
| MSEK               | Q417  | Q416  | Change | 2017  | 2016  | Change |
| Net sales          | 1,008 | 1,014 | -0.6%  | 3,817 | 3,590 | 6.3%   |
| EBITA*             | 184   | 183   | 0.5%   | 701   | 655   | 7.0%   |
| EBITA margin*      | 18.3% | 18.0% | 0.3    | 18.4% | 18.2% | 0.2    |
| DEMOLITION & TOOLS |       |       |        |       |       |        |
| MSEK               | Q417  | Q416  | Change | 2017  | 2016  | Change |
| Net sales          | 633   | 441   | 43.5%  | 2,261 | 1,726 | 31.0%  |
| EBITA*             | 189   | 101   | 87.1%  | 598   | 398   | 50.3%  |
| EBITA margin*      | 29.9% | 22.8% | 7.1    | 26.5% | 23.0% | 3.5    |
| SYSTEMS SOLUTIONS  |       |       |        |       |       |        |
| MSEK               | Q417  | Q416  | Change | 2017  | 2016  | Change |
| Net sales          | 1,148 | 980   | 17.1%  | 3,952 | 3,671 | 7.7%   |
| EBITA*             | 168   | 125   | 34.4%  | 537   | 421   | 27.6%  |
| EBITA margin*      | 14.7% | 12.8% | 1.9    | 13.6% | 11.5% | 2.1    |