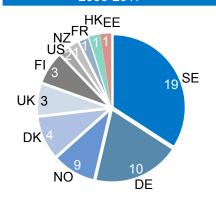

|
| 0044 | NETdental                        | Distributor of consumables                          | Dental             | Germany | MEUR 20              | 4 400               |
| 2011 | RF-System                        | Producer of tools for excavators and cranes         | Demolition & Tools | Sweden  | MSEK 80              | 1,460               |
|      | Wintech                          | Producer of high quality electronics                | Systems Solutions  | Sweden  | MSEK 125             |                     |
| 2012 | Ahlberg Cameras                  | Producer of camera systems for the nuclear industry | Demolition & Tools | Sweden  | MSEK 73              | 73                  |

## Segment split - # of acquisitions 2006-2017



#### Country split - # of acquisitions 2006-2017



## **OVERVIEW OF ACQUISITIONS 2014–2016**

| Year | Company                        | Description                                    | Туре               | Country | Sales at acquisition | Total sales<br>MSEK |
|------|--------------------------------|------------------------------------------------|--------------------|---------|----------------------|---------------------|
| 2014 | MDH                            | Producer of dental prosthetics                 | Dental             | Germany | MEUR 44              | 400                 |
|      | Auger Torque                   | Producer of earth drills                       | Demolition & Tools | UK      | MGBP 10              |                     |
|      | J.H. Orsing                    | Dental products