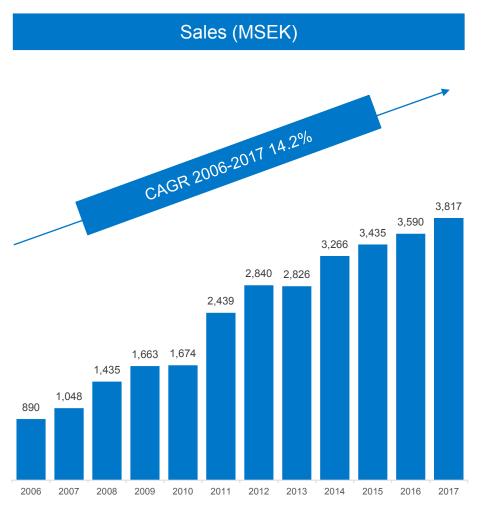

## THE BUSINESS AREAS' FINANCIAL PERFORMANCE

| DENTAL             |       |       |        |       |       |        |
|--------------------|-------|-------|--------|-------|-------|--------|
| MSEK               | Q417  | Q416  | Change | 2017  | 2016  | Change |
| Net sales          | 1,008 | 1,014 | -0.6%  | 3,817 | 3,590 | 6.3%   |
| EBITA*             | 184   | 183   | 0.5%   | 701   | 655   | 7.0%   |
| EBITA margin*      | 18.3% | 18.0% | 0.3    | 18.4% | 18.2% | 0.2    |
| DEMOLITION & TOOLS |       |       |        |       |       |        |
| MSEK               | Q417  | Q416  | Change | 2017  | 2016  | Change |
| Net sales          | 633   | 441   | 43.5%  | 2,261 | 1,726 | 31.0%  |
| EBITA*             | 189   | 101   | 87.1%  | 598   | 398   | 50.3%  |
| EBITA margin*      | 29.9% | 22.8% | 7.1    | 26.5% | 23.0% | 3.5    |
| SYSTEMS SOLUTIONS  |       |       |        |       |       |        |
| MSEK               | Q417  | Q416  | Change | 2017  | 2016  | Change |
| Net sales          | 1,148 | 980   | 17.1%  | 3,952 | 3,671 | 7.7%   |
| EBITA*             | 168   | 125   | 34.4%  | 537   | 421   | 27.6%  |
| EBITA margin*      | 14.7% | 12.8% | 1.9    | 13.6% | 11.5% | 2.1    |