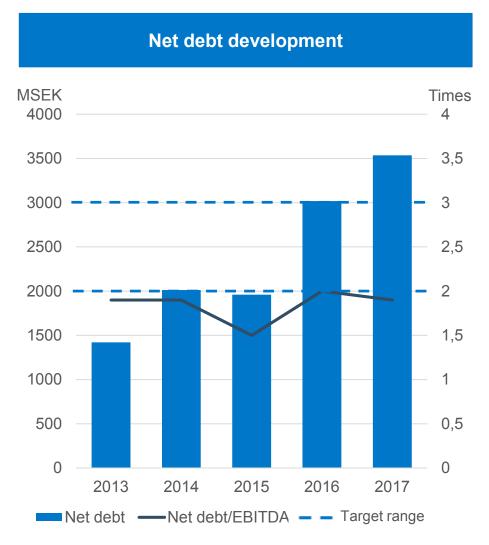

### **NET DEBT DEVELOPMENT AND BALANCE SHEET**

| Balance shee                                             |                |                |                |
|----------------------------------------------------------|----------------|----------------|----------------|
| MSEK                                                     | 30 Dec<br>2017 | 31 Dec<br>2016 | 30 Sep<br>2017 |
| Intangible fixed assets                                  | 8,288          | 6,824          | 8,017          |
| Tangible fixed assets                                    | 550            | 464            | 530            |
| Financial assets                                         | 130            | 109            | 113            |
| Inventory                                                | 1,391          | 1,155          | 1,353          |
| Accounts receivable                                      | 1,274          | 1,046          | 1,276          |
| Other receivables                                        | 254            | 236            | 317            |
| Cash and cash equivalents                                | 305            | 293            | 237            |
| Total assets                                             | 12,192         | 10,127         | 11,843         |
| Shareholders' equity                                     | 5,546          | 4,758          | 5,150          |
| Interest-bearing liabilities                             | 3,841          | 3,311          | 4,125          |
| Other liabilities and provisions                         | 1,025          | 597            | 917            |
| Accounts payable                                         | 557            | 507            | 539            |
| Other short-term liabilities                             | 1,223          | 954            | 1,112          |
| Total equity and liabilities                             | 12,192         | 10,127         | 11,843         |
| Net debt                                                 | 3,536          | 3,018          | 3,888          |
| Net debt/EBITDA                                          | 1.9x           | 2.0x           | 2.3x           |
| Capital employed excl. goodwill and other intang. assets | 980            | 974            | 1,020          |
| ROCE excl. goodwill and other intangible assets          | 177%           | 141%           | 157%           |
| Capital employed incl. goodwill and other intang. assets | 8,787          | 7,381          | 8,460          |
| ROCE incl. goodwill and other intangible assets          | 19.7%          | 18.7%          | 18.9%          |

#### Net debt/EBITDA

Normally in the range 2-3x

# Balance sheet target

Net debt/EBITDA in the range of 2-3X