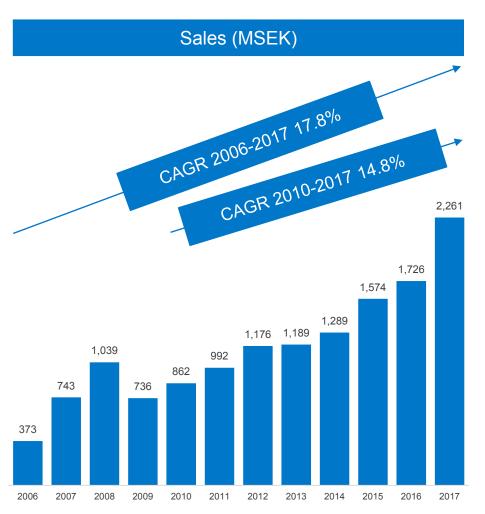

## Strong track record

- 12.9% annual sales growth rate 2006-2017
- 18.0% annual EBITA growth rate 2006-2017