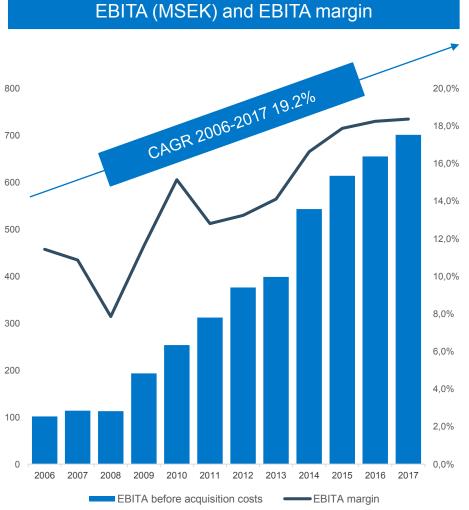

## THE BUSINESS AREAS' FINANCIAL PERFORMANCE

| DENTAL             |       |       |        |       |       |        |
|--------------------|-------|-------|--------|-------|-------|--------|
| MSEK               | Q417  | Q416  | Change | 2017  | 2016  | Change |
| Net sales          | 1,008 | 1,014 | -0.6%  | 3,817 | 3,590 | 6.3%   |
| EBITA*             | 184   | 183   | 0.5%   | 701   | 655   | 7.0%   |
| EBITA margin*      | 18.3% | 18.0% | 0.3    | 18.4% | 18.2% | 0.2    |
| DEMOLITION & TOOLS |       |       |        |       |       |        |
| MSEK               | Q417  | Q416  | Change | 2017  | 2016  | Change |
| Net sales          | 633   | 441   | 43.5%  | 2,261 | 1,726 | 31.0%  |
| EBITA*             | 189   | 101   | 87.1%  | 598   | 398   | 50.3%  |
| EBITA margin*      | 29.9% | 22.8% | 7.1    | 26.5% | 23.0% | 3.5    |
| SYSTEMS SOLUTIONS  |       |       |        |       |       |        |
| MSEK               | Q417  | Q416  | Change | 2017  | 2016  | Change |
| Net sales          | 1,148 | 980   | 17.1%  | 3,952 | 3,671 | 7.7%   |
| EBITA*             | 168   | 125   | 34.4%  | 537   | 421   | 27.6%  |
| EBITA margin*      | 14.7% | 12.8% | 1.9    | 13.6% | 11.5% | 2.1    |