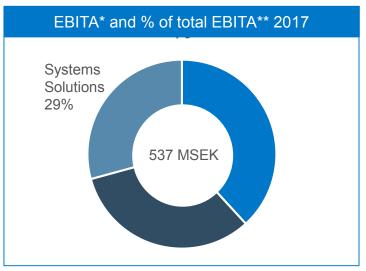

2017: 2,261 MSEK % of EBITA1

Sales 2017: 2,261 MSEK EBITA 2017: 598 MSEK

33% (

Wide range of leading systems solutions providers

% of EBITA<sup>1</sup>

Sales 2017: EBITA 2017: 3,952 MSEK 537 MSEK 29%

### **SYSTEMS SOLUTIONS**

### **SYSTEMS SOLUTIONS FINANCIAL OVERVIEW**