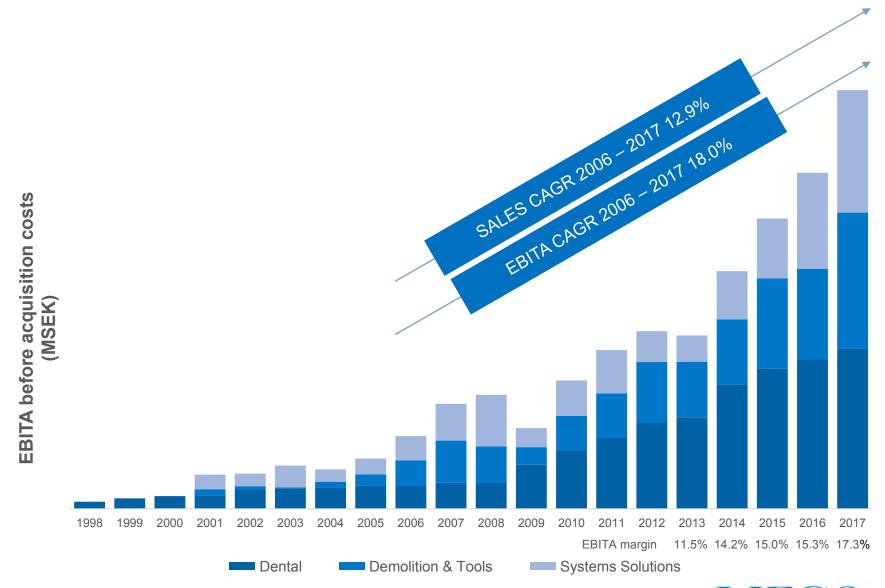

## Strong track record

- 12.9% annual sales growth rate 2006-2017
- 18.0% annual EBITA growth rate 2006-2017