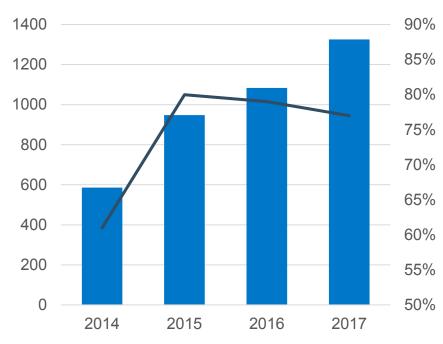

#### STRONG CASH FLOW GENERATION

# Operating cash flow after tax, before investments

Operating cash flow after tax, before investments, MSEKCash flow conversion, %

High cash conversion as a result of focus on asset light operations combined with tight control of working capital