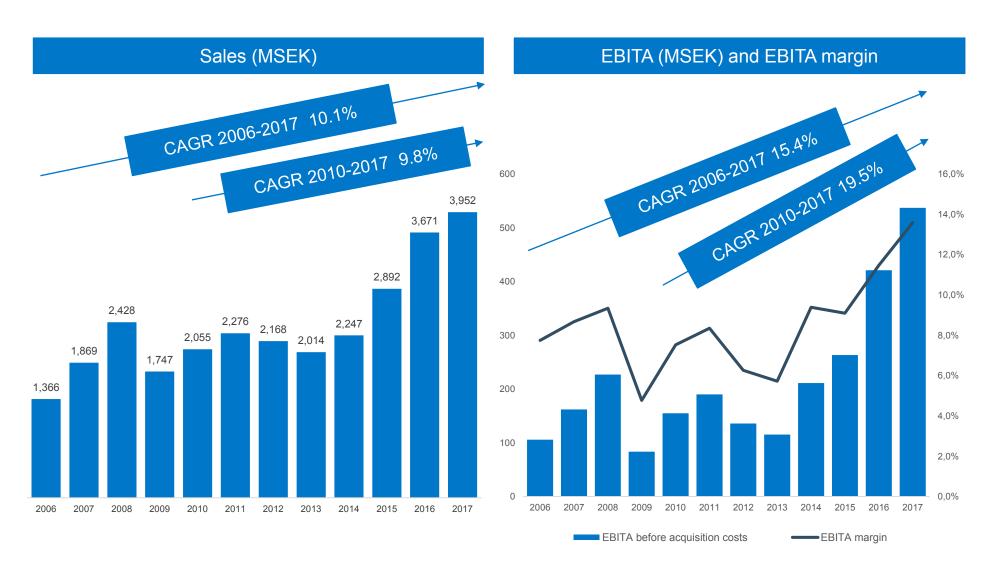

## Strong track record

- 12.9% annual sales growth rate 2006-2017
- 18.0% annual EBITA growth rate 2006-2017