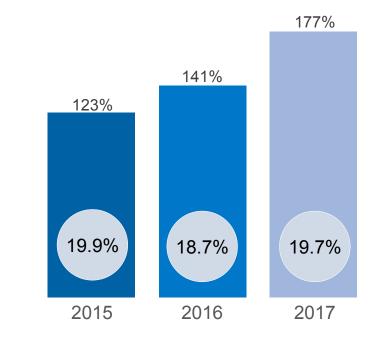

### **NET DEBT DEVELOPMENT AND BALANCE SHEET**

| Balance shee                                             |                |                |                |
|----------------------------------------------------------|----------------|----------------|----------------|
| MSEK                                                     | 30 Dec<br>2017 | 31 Dec<br>2016 | 30 Sep<br>2017 |
| Intangible fixed assets                                  | 8,288          | 6,824          | 8,017          |
| Tangible fixed assets                                    | 550            | 464            | 530            |
| Financial assets                                         | 130            | 109            | 113            |
| Inventory                                                | 1,391          | 1,155          | 1,353          |
| Accounts receivable                                      | 1,274          | 1,046          | 1,276          |
| Other receivables                                        | 254            | 236            | 317            |
| Cash and cash equivalents                                | 305            | 293            | 237            |
| Total assets                                             | 12,192         | 10,127         | 11,843         |
| Shareholders' equity                                     | 5,546          | 4,758          | 5,150          |
| Interest-bearing liabilities                             | 3,841          | 3,311          | 4,125          |
| Other liabilities and provisions                         | 1,025          | 597            | 917            |
| Accounts payable                                         | 557            | 507            | 539            |
| Other short-term liabilities                             | 1,223          | 954            | 1,112          |
| Total equity and liabilities                             | 12,192         | 10,127         | 11,843         |
| Net debt                                                 | 3,536          | 3,018          | 3,888          |
| Net debt/EBITDA                                          | 1.9x           | 2.0x           | 2.3x           |
| Capital employed excl. goodwill and other intang. assets | 980            | 974            | 1,020          |
| ROCE excl. goodwill and other intangible assets          | 177%           | 141%           | 157%           |
| Capital employed incl. goodwill and other intang. assets | 8,787          | 7,381          | 8,460          |
| ROCE incl. goodwill and other intangible assets          | 19.7%          | 18.7%          | 18.9%          |

### THE GROUP'S FINANCIAL PERFORMANCE

| MSEK                                       | Q417  | Q416  | Change | 2017   | 2016  | Change  |
|--------------------------------------------|-------|-------|--------|--------|-------|---------|
| Net sales                                  | 2,789 | 2,435 | 14.5%* | 10,030 | 8,987 | 11.6%** |
| EBITA***                                   | 510   | 380   | 34.2%  | 1,732  | 1,377 | 25.8%   |
| EBITA margin***                            | 18.3% | 15.6% | 2.7    | 17.3%  | 15.3% | 2.0     |
| Profit before tax                          | 442   | 330   | 33.9%  | 1,473  | 1,219 | 20.8%   |
| Net profit for the period                  | 329   | 260   | 26.5%  | 1,107  | 927   | 19.4%   |
| Earnings per share                         | 3.54  | 2.80  | 26.4%  | 11.94  | 9.99  | 19.5%   |
| Return on capital employed                 | 19.7% | 18.7% | 1.0    | 19.7%  | 18.7% | 1.0     |
| Return on capital employed, excl. goodwill | 177%  | 141%  | 36     | 177%   | 141%  | 36      |