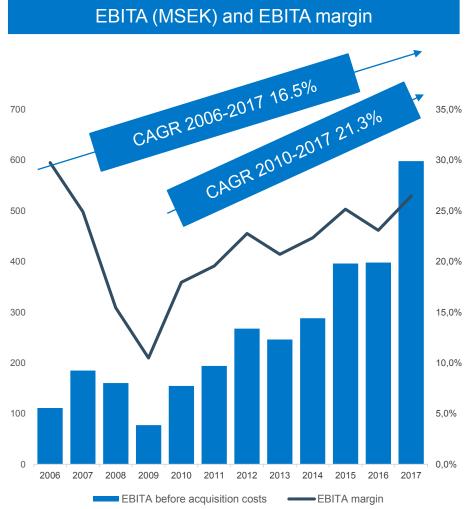

## Strong track record

- 12.9% annual sales growth rate 2006-2017
- 18.0% annual EBITA growth rate 2006-2017