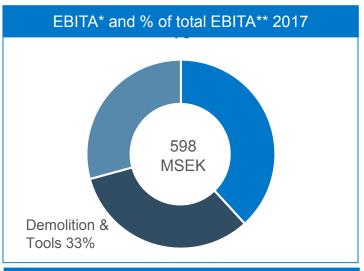

2017: 2,261 MSEK % of EBITA1

Sales 2017: 2,261 MSEK EBITA 2017: 598 MSEK

33% (

Wide range of leading systems solutions providers

% of EBITA<sup>1</sup>

Sales 2017: EBITA 2017: 3,952 MSEK 537 MSEK 29%