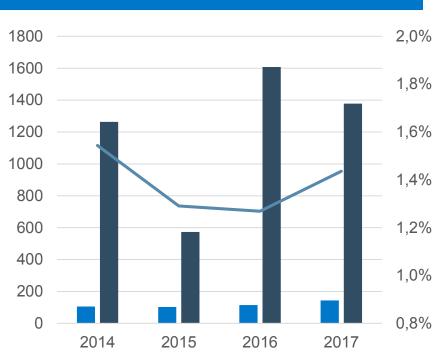

#### Capex and acquisitions<sup>2</sup>

- Capex, MSEK —Acquisitions, MSEK —Capex/sales, %
- Low required maintenance capex within the group
- Due to outsourcing of a large share of basic manufacturing, investments in subsidiaries with own production can be minimized